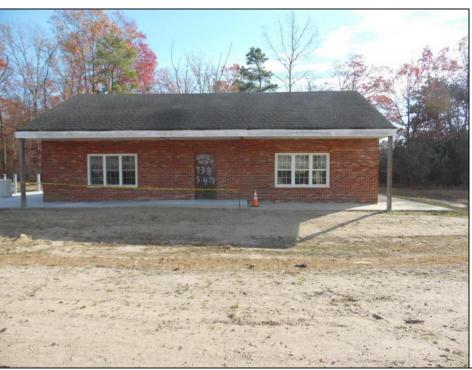

## **COMMENTS**

Property has been approved use for a restaurant and approvals for a second building 1800SF on the corner of 4th & east Oakbourne Ave .New curbs, sidewalks blacktop and lighting have been installed The building is gutted and ready for your fit out . Serviced by public water ,sewer and gas See plans in additional docs. Second floor can be used for storage or office. BE ADVISED THAT GALLOWAY TWP. HAS A 5 YEAR TAX ABATEMENT PROGRAM FOR IMPROVEMENTS TO THE PROPERTY. check with GT for more info. OWNER WILL HOLD PAPER TQB