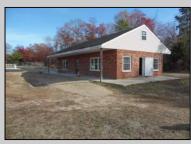

## **COMMENTS**

Property has been approved use for a restaurant and approvals for a second building 1800SF on the corner of 4th & east Oakbourne Ave .New curbs, sidewalks blacktop and lighting have been installed The building is gutted and ready for your fit out . Serviced by public water ,sewer and gas See plans in additional docs. Second floor can be used for storage or office. BE ADVISED THAT GALLOWAY TWP. HAS A 5 YEAR TAX ABATEMENT PROGRAM FOR IMPROVEMENTS TO THE PROPERTY. check with GT for more info. OWNER WILL HOLD PAPER TQB

| urio r | PROPERTY DETAIL |         |
|--------|-----------------|---------|
|        | OutoidoFooturos | Dorling |

Exterior OutsideFeatures ParkingGarage InteriorFeatures
Block Sign 11 or More Spaces 220 Volt Electricity
Brick Off Street
Other (See Remarks)