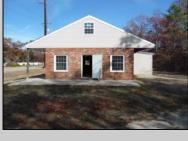

## **COMMENTS**

Property has been approved use for a restaurant and approvals for a second building 1800SF on the corner of 4th & east Oakbourne Ave .New curbs, sidewalks blacktop and lighting have been installed The building is gutted and ready for your fit out . Serviced by public water ,sewer and gas See plans in additional docs. Second floor can be used for storage or office. BE ADVISED THAT GALLOWAY TWP. HAS A 5 YEAR TAX ABATEMENT PROGRAM FOR IMPROVEMENTS TO THE PROPERTY. check with GT for more info. OWNER WILL HOLD PAPER TQB

| urio r | PROPERTY DETAIL |         |
|--------|-----------------|---------|
|        | OutoidoFooturos | Dorling |

Exterior OutsideFeatures ParkingGarage InteriorFeatures
Block Sign 11 or More Spaces 220 Volt Electricity
Brick Off Street
Other (See Remarks)