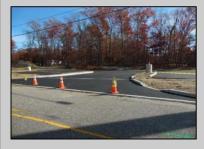

## **COMMENTS**

Property has been approved use for a restaurant and approvals for a second building 1800SF on the corner of 4th & east Oakbourne Ave .New curbs, sidewalks blacktop and lighting have been installed The building is gutted and ready for your fit out . Serviced by public water ,sewer and gas See plans in additional docs. Second floor can be used for storage or office. BE ADVISED THAT GALLOWAY TWP. HAS A 5 YEAR TAX ABATEMENT PROGRAM FOR IMPROVEMENTS TO THE PROPERTY. check with GT for more info. OWNER WILL HOLD PAPER TQB