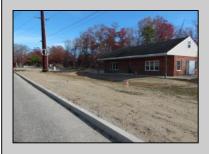

## **COMMENTS**

Property has been approved use for a restaurant and approvals for a second building 1800SF on the corner of 4th & east Oakbourne Ave .New curbs, sidewalks blacktop and lighting have been installed The building is gutted and ready for your fit out . Serviced by public water ,sewer and gas See plans in additional docs. Second floor can be used for storage or office. BE ADVISED THAT GALLOWAY TWP. HAS A 5 YEAR TAX ABATEMENT PROGRAM FOR IMPROVEMENTS TO THE PROPERTY. check with GT for more info. OWNER WILL HOLD PAPER TQB