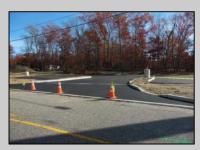

## **COMMENTS**

Property has been approved use for a restaurant and approvals for a second building 1800SF on the corner of 4th & east Oakbourne Ave .New curbs, sidewalks blacktop and lighting have been installed The building is gutted and ready for your fit out . Serviced by public water ,sewer and gas See plans in additional docs. Second floor can be used for storage or office. BE ADVISED THAT GALLOWAY TWP. HAS A 5 YEAR TAX ABATEMENT PROGRAM FOR IMPROVEMENTS TO THE PROPERTY. check with GT for more info. OWNER WILL HOLD PAPER TQB