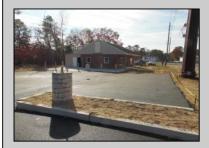

## **COMMENTS**

Property has been approved use for a restaurant and approvals for a second building 1800SF on the corner of 4th & east Oakbourne Ave .New curbs, sidewalks blacktop and lighting have been installed The building is gutted and ready for your fit out . Serviced by public water ,sewer and gas See plans in additional docs. Second floor can be used for storage or office. BE ADVISED THAT GALLOWAY TWP. HAS A 5 YEAR TAX ABATEMENT PROGRAM FOR IMPROVEMENTS TO THE PROPERTY. check with GT for more info. OWNER WILL HOLD PAPER TQB