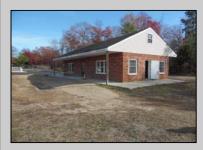

## **COMMENTS**

Property has been approved use for a restaurant and approvals for a second building 1800SF on the corner of 4th & east Oakbourne Ave .New curbs, sidewalks blacktop and lighting have been installed The building is gutted and ready for your fit out . Serviced by public water ,sewer and gas See plans in additional docs. Second floor can be used for storage or office. BE ADVISED THAT GALLOWAY TWP. HAS A 5 YEAR TAX ABATEMENT PROGRAM FOR IMPROVEMENTS TO THE PROPERTY. check with GT for more info. OWNER WILL HOLD PAPER TQB