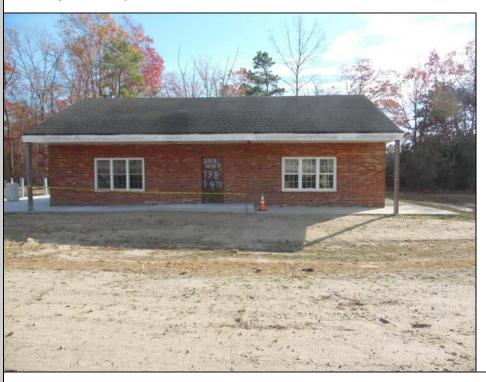

## **COMMENTS**

Property has been approved use for a restaurant and approvals for a second building 1800SF on the corner of 4th & east Oakbourne Ave .New curbs, sidewalks blacktop and lighting have been installed The building is gutted and ready for your fit out . Serviced by public water ,sewer and gas See plans in additional docs. Second floor can be used for storage or office. BE ADVISED THAT GALLOWAY TWP. HAS A 5 YEAR TAX ABATEMENT PROGRAM FOR IMPROVEMENTS TO THE PROPERTY. check with GT for more info. OWNER WILL HOLD PAPER TQB