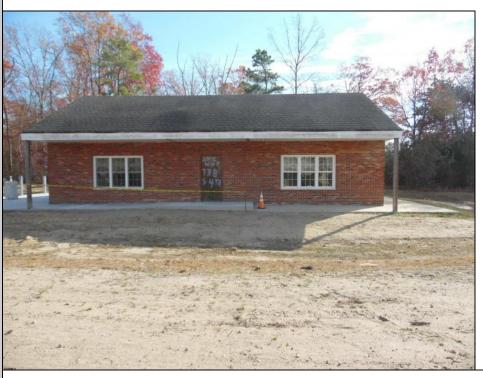

## **COMMENTS**

Property has been approved use for a restaurant and approvals for a second building 1800SF on the corner of 4th & east Oakbourne Ave .New curbs, sidewalks blacktop and lighting have been installed The building is gutted and ready for your fit out . Serviced by public water ,sewer and gas See plans in additional docs. Second floor can be used for storage or office. BE ADVISED THAT GALLOWAY TWP. HAS A 5 YEAR TAX ABATEMENT PROGRAM FOR IMPROVEMENTS TO THE PROPERTY. check with GT for more info. OWNER WILL HOLD PAPER TQB