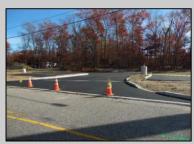

## **COMMENTS**

Property has been approved use for a restaurant and approvals for a second building 1800SF on the corner of 4th & east Oakbourne Ave .New curbs, sidewalks blacktop and lighting have been installed The building is gutted and ready for your fit out . Serviced by public water ,sewer and gas See plans in additional docs. Second floor can be used for storage or office. BE ADVISED THAT GALLOWAY TWP. HAS A 5 YEAR TAX ABATEMENT PROGRAM FOR IMPROVEMENTS TO THE PROPERTY. check with GT for more info. OWNER WILL HOLD PAPER TQB