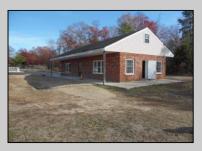

## **COMMENTS**

Property has been approved use for a restaurant and approvals for a second building 1800SF on the corner of 4th & east Oakbourne Ave .New curbs, sidewalks blacktop and lighting have been installed The building is gutted and ready for your fit out . Serviced by public water ,sewer and gas See plans in additional docs. Second floor can be used for storage or office. BE ADVISED THAT GALLOWAY TWP. HAS A 5 YEAR TAX ABATEMENT PROGRAM FOR IMPROVEMENTS TO THE PROPERTY. check with GT for more info. OWNER WILL HOLD PAPER TQB

| PR | PF | RTY | DFT | ΔΙΙ | 9 |
|----|----|-----|-----|-----|---|

|          | = = = = = = =   |                     |                      |  |  |  |  |
|----------|-----------------|---------------------|----------------------|--|--|--|--|
| Exterior | OutsideFeatures | ParkingGarage       | InteriorFeatures     |  |  |  |  |
| Block    | Sign            | 11 or More Spaces   | 220 Volt Electricity |  |  |  |  |
| Brick    |                 | Off Street          |                      |  |  |  |  |
|          |                 | Other (See Remarks) |                      |  |  |  |  |
|          |                 |                     |                      |  |  |  |  |