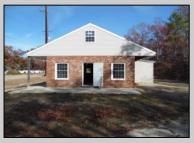

## **COMMENTS**

Property has been approved use for a restaurant and approvals for a second building 1800SF on the corner of 4th & east Oakbourne Ave .New curbs, sidewalks blacktop and lighting have been installed The building is gutted and ready for your fit out . Serviced by public water ,sewer and gas See plans in additional docs. Second floor can be used for storage or office. BE ADVISED THAT GALLOWAY TWP. HAS A 5 YEAR TAX ABATEMENT PROGRAM FOR IMPROVEMENTS TO THE PROPERTY. check with GT for more info. OWNER WILL HOLD PAPER TQB

| PR | PF | RTY | DFT | ΔΙΙ | 9 |
|----|----|-----|-----|-----|---|

|          | = = = = = = =   |                     |                      |  |  |  |  |
|----------|-----------------|---------------------|----------------------|--|--|--|--|
| Exterior | OutsideFeatures | ParkingGarage       | InteriorFeatures     |  |  |  |  |
| Block    | Sign            | 11 or More Spaces   | 220 Volt Electricity |  |  |  |  |
| Brick    |                 | Off Street          |                      |  |  |  |  |
|          |                 | Other (See Remarks) |                      |  |  |  |  |
|          |                 |                     |                      |  |  |  |  |