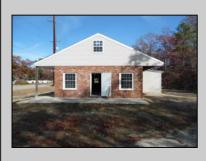

## COMMENTS

Property has been approved use for a restaurant and approvals for a second building 1800SF on the corner of 4th & east Oakbourne Ave .New curbs, sidewalks blacktop and lighting have been installed The building is gutted and ready for your fit out . Serviced by public water ,sewer and gas See plans in additional docs. Second floor can be used for storage or office. BE ADVISED THAT GALLOWAY TWP. HAS A 5 YEAR TAX ABATEMENT PROGRAM FOR IMPROVEMENTS TO THE PROPERTY. check with GT for more info. OWNER WILL HOLD PAPER TQB