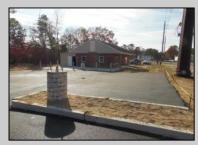

## COMMENTS

Property has been approved use for a restaurant and approvals for a second building 1800SF on the corner of 4th & east Oakbourne Ave .New curbs, sidewalks blacktop and lighting have been installed The building is gutted and ready for your fit out . Serviced by public water ,sewer and gas See plans in additional docs. Second floor can be used for storage or office. BE ADVISED THAT GALLOWAY TWP. HAS A 5 YEAR TAX ABATEMENT PROGRAM FOR IMPROVEMENTS TO THE PROPERTY. check with GT for more info. OWNER WILL HOLD PAPER TQB