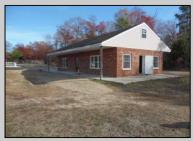

## COMMENTS

Property has been approved use for a restaurant and approvals for a second building 1800SF on the corner of 4th & east Oakbourne Ave .New curbs, sidewalks blacktop and lighting have been installed The building is gutted and ready for your fit out . Serviced by public water ,sewer and gas See plans in additional docs. Second floor can be used for storage or office. BE ADVISED THAT GALLOWAY TWP. HAS A 5 YEAR TAX ABATEMENT PROGRAM FOR IMPROVEMENTS TO THE PROPERTY. check with GT for more info. OWNER WILL HOLD PAPER TQB