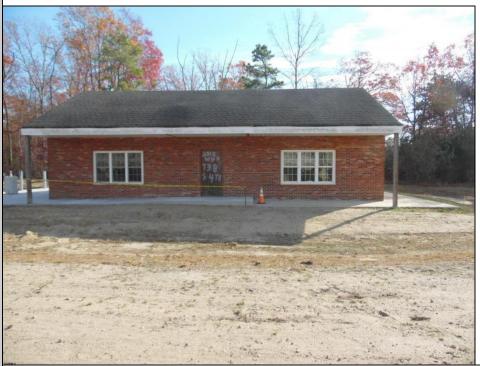

## COMMENTS

Property has been approved use for a restaurant and approvals for a second building 1800SF on the corner of 4th & east Oakbourne Ave .New curbs, sidewalks blacktop and lighting have been installed The building is gutted and ready for your fit out . Serviced by public water ,sewer and gas See plans in additional docs. Second floor can be used for storage or office. BE ADVISED THAT GALLOWAY TWP. HAS A 5 YEAR TAX ABATEMENT PROGRAM FOR IMPROVEMENTS TO THE PROPERTY. check with GT for more info. OWNER WILL HOLD PAPER TQB