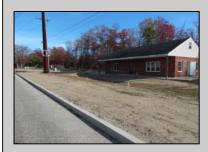

## COMMENTS

Property has been approved use for a restaurant and approvals for a second building 1800SF on the corner of 4th & east Oakbourne Ave .New curbs, sidewalks blacktop and lighting have been installed The building is gutted and ready for your fit out . Serviced by public water ,sewer and gas See plans in additional docs. Second floor can be used for storage or office. BE ADVISED THAT GALLOWAY TWP. HAS A 5 YEAR TAX ABATEMENT PROGRAM FOR IMPROVEMENTS TO THE PROPERTY. check with GT for more info. OWNER WILL HOLD PAPER TQB