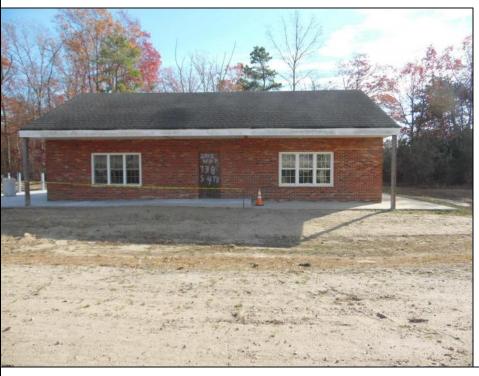

## **COMMENTS**

Property has been approved use for a restaurant and approvals for a second building 1800SF on the corner of 4th & east Oakbourne Ave .New curbs, sidewalks blacktop and lighting have been installed The building is gutted and ready for your fit out . Serviced by public water ,sewer and gas See plans in additional docs. Second floor can be used for storage or office. BE ADVISED THAT GALLOWAY TWP. HAS A 5 YEAR TAX ABATEMENT PROGRAM FOR IMPROVEMENTS TO THE PROPERTY. check with GT for more info. OWNER WILL HOLD PAPER TQB