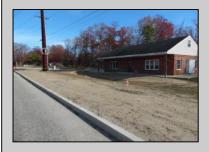

## **COMMENTS**

Property has been approved use for a restaurant and approvals for a second building 1800SF on the corner of 4th & east Oakbourne Ave .New curbs, sidewalks blacktop and lighting have been installed The building is gutted and ready for your fit out . Serviced by public water ,sewer and gas See plans in additional docs. Second floor can be used for storage or office. BE ADVISED THAT GALLOWAY TWP. HAS A 5 YEAR TAX ABATEMENT PROGRAM FOR IMPROVEMENTS TO THE PROPERTY. check with GT for more info. OWNER WILL HOLD PAPER TQB