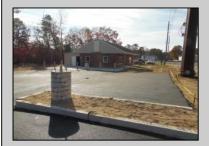

## **COMMENTS**

Property has been approved use for a restaurant and approvals for a second building 1800SF on the corner of 4th & east Oakbourne Ave .New curbs, sidewalks blacktop and lighting have been installed The building is gutted and ready for your fit out . Serviced by public water ,sewer and gas See plans in additional docs. Second floor can be used for storage or office. BE ADVISED THAT GALLOWAY TWP. HAS A 5 YEAR TAX ABATEMENT PROGRAM FOR IMPROVEMENTS TO THE PROPERTY. check with GT for more info. OWNER WILL HOLD PAPER TQB