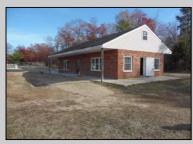

## **COMMENTS**

Property has been approved use for a restaurant and approvals for a second building 1800SF on the corner of 4th & east Oakbourne Ave .New curbs, sidewalks blacktop and lighting have been installed The building is gutted and ready for your fit out . Serviced by public water ,sewer and gas See plans in additional docs. Second floor can be used for storage or office. BE ADVISED THAT GALLOWAY TWP. HAS A 5 YEAR TAX ABATEMENT PROGRAM FOR IMPROVEMENTS TO THE PROPERTY. check with GT for more info. OWNER WILL HOLD PAPER TQB