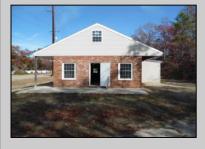

## **COMMENTS**

Property has been approved use for a restaurant and approvals for a second building 1800SF on the corner of 4th & east Oakbourne Ave .New curbs, sidewalks blacktop and lighting have been installed The building is gutted and ready for your fit out . Serviced by public water ,sewer and gas See plans in additional docs. Second floor can be used for storage or office. BE ADVISED THAT GALLOWAY TWP. HAS A 5 YEAR TAX ABATEMENT PROGRAM FOR IMPROVEMENTS TO THE PROPERTY. check with GT for more info. OWNER WILL HOLD PAPER TQB

| PRO | PFRTY | DFTA | II S |
|-----|-------|------|------|

| Exterior | OutsideFeatures | ParkingGarage       | InteriorFeatures     |
|----------|-----------------|---------------------|----------------------|
| Block    | Sign            | 11 or More Spaces   | 220 Volt Electricity |
| Brick    |                 | Off Street          |                      |
|          |                 | Other (See Remarks) |                      |