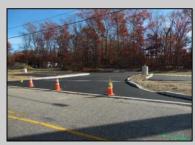

## **COMMENTS**

Property has been approved use for a restaurant and approvals for a second building 1800SF on the corner of 4th & east Oakbourne Ave .New curbs, sidewalks blacktop and lighting have been installed The building is gutted and ready for your fit out . Serviced by public water ,sewer and gas See plans in additional docs. Second floor can be used for storage or office. BE ADVISED THAT GALLOWAY TWP. HAS A 5 YEAR TAX ABATEMENT PROGRAM FOR IMPROVEMENTS TO THE PROPERTY. check with GT for more info. OWNER WILL HOLD PAPER TQB