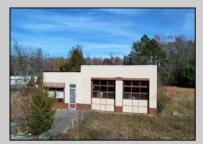

## COMMENTS

FORMER GAS STATION / TIRE STORE in RDR1 zone, currently allowing for residential use. This corner property offers 243 feet of road frontage on Tuckahoe Rd and almost 400 feet down Millville Avenue. The building has not been used for decades, and it would be the responsibility of the buyer to perform their due diligence to ascertain potential uses of the property. There is no information available nor are there any documents on record with the DEP to ascertain the presence or condition of any potential underground storage tanks. Fabulous visibility along this well-traveled road, so the potential is there for an enterprising entrepreneur. Please check with the Township so inquiry, it could be returned to its previous use.