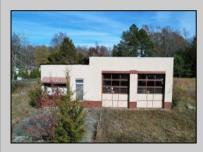

## COMMENTS

FORMER GAS STATION / TIRE STORE in RDR1 zone, currently allowing for residential use. This corner property offers 243 feet of road frontage on Tuckahoe Rd and almost 400 feet down Millville Avenue. The building has not been used for decades, and it would be the responsibility of the buyer to perform their due diligence to ascertain potential uses of the property. There is no information available nor are there any documents on record with the DEP to ascertain the presence or condition of any potential underground storage tanks. Fabulous visibility along this well-traveled road, so the potential is there for an enterprising entrepreneur. Please check with the Township so inquiry, it could be returned to its previous use.