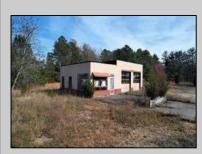

## COMMENTS

FORMER GAS STATION / TIRE STORE in RDR1 zone, currently allowing for residential use. This corner property offers 243 feet of road frontage on Tuckahoe Rd and almost 400 feet down Millville Avenue. The building has not been used for decades, and it would be the responsibility of the buyer to perform their due diligence to ascertain potential uses of the property. There is no information available nor are there any documents on record with the DEP to ascertain the presence or condition of any potential underground storage tanks. Fabulous visibility along this well-traveled road, so the potential is there for an enterprising entrepreneur. Please check with the Township so inquiry, it could be returned to its previous use.