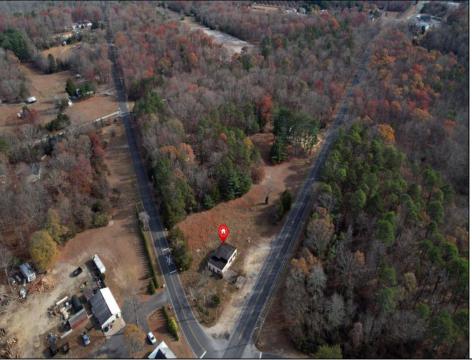

## **COMMENTS**

FORMER GAS STATION / TIRE STORE in RDR1 zone, currently allowing for residential use. This corner property offers 243 feet of road frontage on Tuckahoe Rd and almost 400 feet down Millville Avenue. The building has not been used for decades, and it would be the responsibility of the buyer to perform their due diligence to ascertain potential uses of the property. There is no information available nor are there any documents on record with the DEP to ascertain the presence or condition of any potential underground storage tanks. Fabulous visibility along this well-traveled road, so the potential is there for an enterprising entrepreneur. Please check with the Township so inquiry, it could be returned to its previous use.