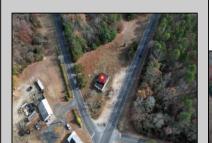

## **COMMENTS**

FORMER GAS STATION / TIRE STORE in RDR1 zone, currently allowing for residential use. This corner property offers 243 feet of road frontage on Tuckahoe Rd and almost 400 feet down Millville Avenue. The building has not been used for decades, and it would be the responsibility of the buyer to perform their due diligence to ascertain potential uses of the property. There is no information available nor are there any documents on record with the DEP to ascertain the presence or condition of any potential underground storage tanks. Fabulous visibility along this well-traveled road, so the potential is there for an enterprising entrepreneur. Please check with the Township so inquiry, it could be returned to its previous use.