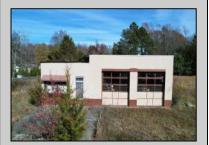

## **COMMENTS**

FORMER GAS STATION / TIRE STORE in RDR1 zone, currently allowing for residential use. This corner property offers 243 feet of road frontage on Tuckahoe Rd and almost 400 feet down Millville Avenue. The building has not been used for decades, and it would be the responsibility of the buyer to perform their due diligence to ascertain potential uses of the property. There is no information available nor are there any documents on record with the DEP to ascertain the presence or condition of any potential underground storage tanks. Fabulous visibility along this well-traveled road, so the potential is there for an enterprising entrepreneur. Please check with the Township so inquiry, it could be returned to its previous use.