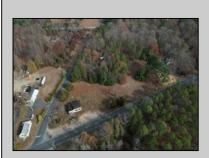

## **COMMENTS**

FORMER GAS STATION / TIRE STORE in RDR1 zone, currently allowing for residential use. This corner property offers 243 feet of road frontage on Tuckahoe Rd and almost 400 feet down Millville Avenue. The building has not been used for decades, and it would be the responsibility of the buyer to perform their due diligence to ascertain potential uses of the property. There is no information available nor are there any documents on record with the DEP to ascertain the presence or condition of any potential underground storage tanks. Fabulous visibility along this well-traveled road, so the potential is there for an enterprising entrepreneur. Please check with the Township so inquiry, it could be returned to its previous use.