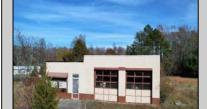

## **COMMENTS**

FORMER GAS STATION / TIRE STORE in RDR1 zone, currently allowing for residential use. This corner property offers 243 feet of road frontage on Tuckahoe Rd and almost 400 feet down Millville Avenue. The building has not been used for decades, and it would be the responsibility of the buyer to perform their due diligence to ascertain potential uses of the property. There is no information available nor are there any documents on record with the DEP to ascertain the presence or condition of any potential underground storage tanks. Fabulous visibility along this well-traveled road, so the potential is there for an enterprising entrepreneur. Please check with the Township so inquiry, it could be returned to its previous use.