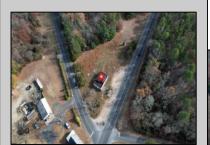

## **COMMENTS**

FORMER GAS STATION / TIRE STORE in RDR1 zone, currently allowing for residential use. This corner property offers 243 feet of road frontage on Tuckahoe Rd and almost 400 feet down Millville Avenue. The building has not been used for decades, and it would be the responsibility of the buyer to perform their due diligence to ascertain potential uses of the property. There is no information available nor are there any documents on record with the DEP to ascertain the presence or condition of any potential underground storage tanks. Fabulous visibility along this well-traveled road, so the potential is there for an enterprising entrepreneur. Please check with the Township so inquiry, it could be returned to its previous use.