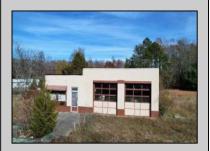

## **COMMENTS**

FORMER GAS STATION / TIRE STORE in RDR1 zone, currently allowing for residential use. This corner property offers 243 feet of road frontage on Tuckahoe Rd and almost 400 feet down Millville Avenue. The building has not been used for decades, and it would be the responsibility of the buyer to perform their due diligence to ascertain potential uses of the property. There is no information available nor are there any documents on record with the DEP to ascertain the presence or condition of any potential underground storage tanks. Fabulous visibility along this well-traveled road, so the potential is there for an enterprising entrepreneur. Please check with the Township so inquiry, it could be returned to its previous use.