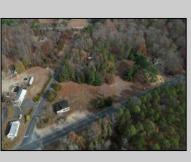

## **COMMENTS**

FORMER GAS STATION / TIRE STORE in RDR1 zone, currently allowing for residential use. This corner property offers 243 feet of road frontage on Tuckahoe Rd and almost 400 feet down Millville Avenue. The building has not been used for decades, and it would be the responsibility of the buyer to perform their due diligence to ascertain potential uses of the property. There is no information available nor are there any documents on record with the DEP to ascertain the presence or condition of any potential underground storage tanks. Fabulous visibility along this well-traveled road, so the potential is there for an enterprising entrepreneur. Please check with the Township so inquiry, it could be returned to its previous use.