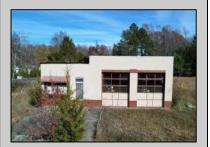

## **COMMENTS**

FORMER GAS STATION / TIRE STORE in RDR1 zone, currently allowing for residential use. This corner property offers 243 feet of road frontage on Tuckahoe Rd and almost 400 feet down Millville Avenue. The building has not been used for decades, and it would be the responsibility of the buyer to perform their due diligence to ascertain potential uses of the property. There is no information available nor are there any documents on record with the DEP to ascertain the presence or condition of any potential underground storage tanks. Fabulous visibility along this well-traveled road, so the potential is there for an enterprising entrepreneur. Please check with the Township so inquiry, it could be returned to its previous use.