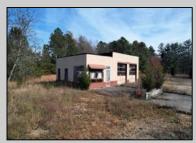

## **COMMENTS**

FORMER GAS STATION / TIRE STORE in RDR1 zone, currently allowing for residential use. This corner property offers 243 feet of road frontage on Tuckahoe Rd and almost 400 feet down Millville Avenue. The building has not been used for decades, and it would be the responsibility of the buyer to perform their due diligence to ascertain potential uses of the property. There is no information available nor are there any documents on record with the DEP to ascertain the presence or condition of any potential underground storage tanks. Fabulous visibility along this well-traveled road, so the potential is there for an enterprising entrepreneur. Please check with the Township so inquiry, it could be returned to its previous use.