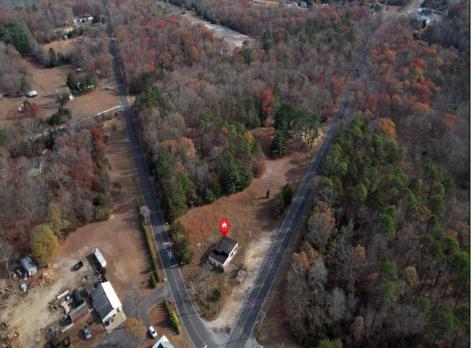

## **COMMENTS**

FORMER GAS STATION / TIRE STORE in RDR1 zone, currently allowing for residential use. This corner property offers 243 feet of road frontage on Tuckahoe Rd and almost 400 feet down Millville Avenue. The building has not been used for decades, and it would be the responsibility of the buyer to perform their due diligence to ascertain potential uses of the property. There is no information available nor are there any documents on record with the DEP to ascertain the presence or condition of any potential underground storage tanks. Fabulous visibility along this well-traveled road, so the potential is there for an enterprising entrepreneur. Please check with the Township so inquiry, it could be returned to its previous use.