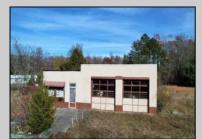

## COMMENTS

FORMER GAS STATION / TIRE STORE in RDR1 zone, currently allowing for residential use. This corner property offers 243 feet of road frontage on Tuckahoe Rd and almost 400 feet down Millville Avenue. The building has not been used for decades, and it would be the responsibility of the buyer to perform their due diligence to ascertain potential uses of the property. There is no information available nor are there any documents on record with the DEP to ascertain the presence or condition of any potential underground storage tanks. Fabulous visibility along this well-traveled road, so the potential is there for an enterprising entrepreneur. Please check with the Township so inquiry, it could be returned to its previous use.