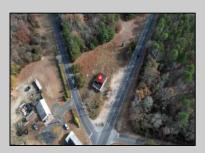

## COMMENTS

FORMER GAS STATION / TIRE STORE in RDR1 zone, currently allowing for residential use. This corner property offers 243 feet of road frontage on Tuckahoe Rd and almost 400 feet down Millville Avenue. The building has not been used for decades, and it would be the responsibility of the buyer to perform their due diligence to ascertain potential uses of the property. There is no information available nor are there any documents on record with the DEP to ascertain the presence or condition of any potential underground storage tanks. Fabulous visibility along this well-traveled road, so the potential is there for an enterprising entrepreneur. Please check with the Township so inquiry, it could be returned to its previous use.