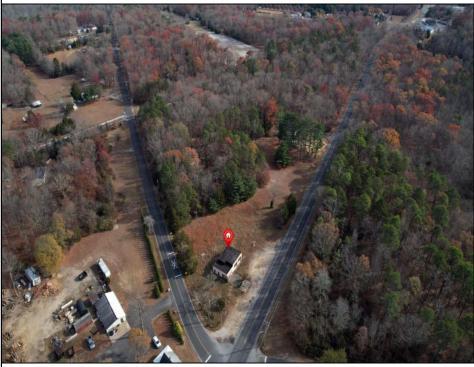

## COMMENTS

FORMER GAS STATION / TIRE STORE in RDR1 zone, currently allowing for residential use. This corner property offers 243 feet of road frontage on Tuckahoe Rd and almost 400 feet down Millville Avenue. The building has not been used for decades, and it would be the responsibility of the buyer to perform their due diligence to ascertain potential uses of the property. There is no information available nor are there any documents on record with the DEP to ascertain the presence or condition of any potential underground storage tanks. Fabulous visibility along this well-traveled road, so the potential is there for an enterprising entrepreneur. Please check with the Township so inquiry, it could be returned to its previous use.