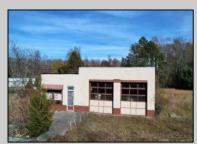

## COMMENTS

FORMER GAS STATION / TIRE STORE in RDR1 zone, currently allowing for residential use. This corner property offers 243 feet of road frontage on Tuckahoe Rd and almost 400 feet down Millville Avenue. The building has not been used for decades, and it would be the responsibility of the buyer to perform their due diligence to ascertain potential uses of the property. There is no information available nor are there any documents on record with the DEP to ascertain the presence or condition of any potential underground storage tanks. Fabulous visibility along this well-traveled road, so the potential is there for an enterprising entrepreneur. Please check with the Township so inquiry, it could be returned to its previous use.