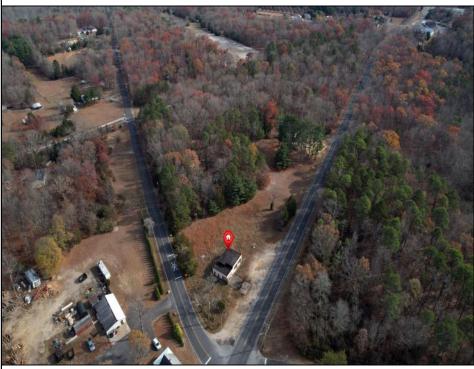

## COMMENTS

FORMER GAS STATION / TIRE STORE in RDR1 zone, currently allowing for residential use. This corner property offers 243 feet of road frontage on Tuckahoe Rd and almost 400 feet down Millville Avenue. The building has not been used for decades, and it would be the responsibility of the buyer to perform their due diligence to ascertain potential uses of the property. There is no information available nor are there any documents on record with the DEP to ascertain the presence or condition of any potential underground storage tanks. Fabulous visibility along this well-traveled road, so the potential is there for an enterprising entrepreneur. Please check with the Township so inquiry, it could be returned to its previous use.