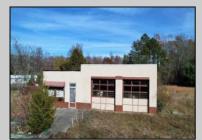

## COMMENTS

FORMER GAS STATION / TIRE STORE in RDR1 zone, currently allowing for residential use. This corner property offers 243 feet of road frontage on Tuckahoe Rd and almost 400 feet down Millville Avenue. The building has not been used for decades, and it would be the responsibility of the buyer to perform their due diligence to ascertain potential uses of the property. There is no information available nor are there any documents on record with the DEP to ascertain the presence or condition of any potential underground storage tanks. Fabulous visibility along this well-traveled road, so the potential is there for an enterprising entrepreneur. Please check with the Township so inquiry, it could be returned to its previous use.