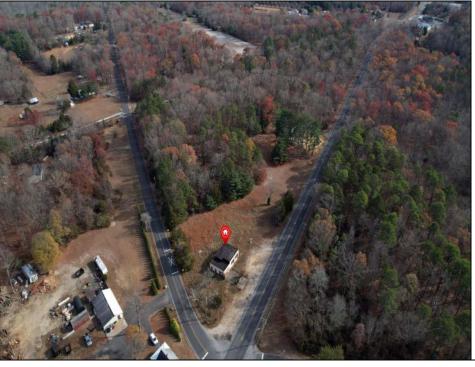

## **COMMENTS**

FORMER GAS STATION / TIRE STORE in RDR1 zone, currently allowing for residential use. This corner property offers 243 feet of road frontage on Tuckahoe Rd and almost 400 feet down Millville Avenue. The building has not been used for decades, and it would be the responsibility of the buyer to perform their due diligence to ascertain potential uses of the property. There is no information available nor are there any documents on record with the DEP to ascertain the presence or condition of any potential underground storage tanks. Fabulous visibility along this well-traveled road, so the potential is there for an enterprising entrepreneur. Please check with the Township so inquiry, it could be returned to its previous use.