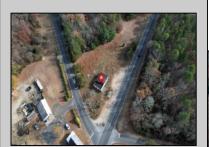

## **COMMENTS**

FORMER GAS STATION / TIRE STORE in RDR1 zone, currently allowing for residential use. This corner property offers 243 feet of road frontage on Tuckahoe Rd and almost 400 feet down Millville Avenue. The building has not been used for decades, and it would be the responsibility of the buyer to perform their due diligence to ascertain potential uses of the property. There is no information available nor are there any documents on record with the DEP to ascertain the presence or condition of any potential underground storage tanks. Fabulous visibility along this well-traveled road, so the potential is there for an enterprising entrepreneur. Please check with the Township so inquiry, it could be returned to its previous use.