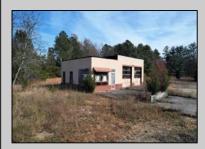

## **COMMENTS**

FORMER GAS STATION / TIRE STORE in RDR1 zone, currently allowing for residential use. This corner property offers 243 feet of road frontage on Tuckahoe Rd and almost 400 feet down Millville Avenue. The building has not been used for decades, and it would be the responsibility of the buyer to perform their due diligence to ascertain potential uses of the property. There is no information available nor are there any documents on record with the DEP to ascertain the presence or condition of any potential underground storage tanks. Fabulous visibility along this well-traveled road, so the potential is there for an enterprising entrepreneur. Please check with the Township so inquiry, it could be returned to its previous use.