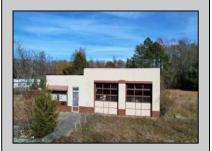

## **COMMENTS**

FORMER GAS STATION / TIRE STORE in RDR1 zone, currently allowing for residential use. This corner property offers 243 feet of road frontage on Tuckahoe Rd and almost 400 feet down Millville Avenue. The building has not been used for decades, and it would be the responsibility of the buyer to perform their due diligence to ascertain potential uses of the property. There is no information available nor are there any documents on record with the DEP to ascertain the presence or condition of any potential underground storage tanks. Fabulous visibility along this well-traveled road, so the potential is there for an enterprising entrepreneur. Please check with the Township so inquiry, it could be returned to its previous use.