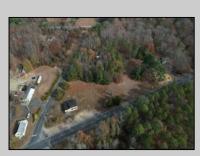

## **COMMENTS**

FORMER GAS STATION / TIRE STORE in RDR1 zone, currently allowing for residential use. This corner property offers 243 feet of road frontage on Tuckahoe Rd and almost 400 feet down Millville Avenue. The building has not been used for decades, and it would be the responsibility of the buyer to perform their due diligence to ascertain potential uses of the property. There is no information available nor are there any documents on record with the DEP to ascertain the presence or condition of any potential underground storage tanks. Fabulous visibility along this well-traveled road, so the potential is there for an enterprising entrepreneur. Please check with the Township so inquiry, it could be returned to its previous use.