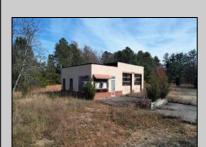

## **COMMENTS**

FORMER GAS STATION / TIRE STORE in RDR1 zone, currently allowing for residential use. This corner property offers 243 feet of road frontage on Tuckahoe Rd and almost 400 feet down Millville Avenue. The building has not been used for decades, and it would be the responsibility of the buyer to perform their due diligence to ascertain potential uses of the property. There is no information available nor are there any documents on record with the DEP to ascertain the presence or condition of any potential underground storage tanks. Fabulous visibility along this well-traveled road, so the potential is there for an enterprising entrepreneur. Please check with the Township so inquiry, it could be returned to its previous use.