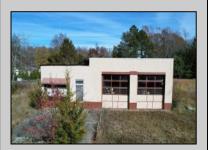

## **COMMENTS**

FORMER GAS STATION / TIRE STORE in RDR1 zone, currently allowing for residential use. This corner property offers 243 feet of road frontage on Tuckahoe Rd and almost 400 feet down Millville Avenue. The building has not been used for decades, and it would be the responsibility of the buyer to perform their due diligence to ascertain potential uses of the property. There is no information available nor are there any documents on record with the DEP to ascertain the presence or condition of any potential underground storage tanks. Fabulous visibility along this well-traveled road, so the potential is there for an enterprising entrepreneur. Please check with the Township so inquiry, it could be returned to its previous use.