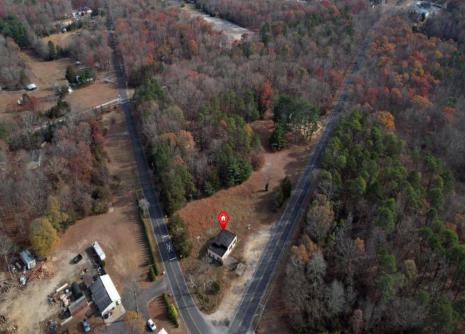

## **COMMENTS**

FORMER GAS STATION / TIRE STORE in RDR1 zone, currently allowing for residential use. This corner property offers 243 feet of road frontage on Tuckahoe Rd and almost 400 feet down Millville Avenue. The building has not been used for decades, and it would be the responsibility of the buyer to perform their due diligence to ascertain potential uses of the property. There is no information available nor are there any documents on record with the DEP to ascertain the presence or condition of any potential underground storage tanks. Fabulous visibility along this well-traveled road, so the potential is there for an enterprising entrepreneur. Please check with the Township so inquiry, it could be returned to its previous use.