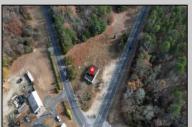

## **COMMENTS**

FORMER GAS STATION / TIRE STORE in RDR1 zone, currently allowing for residential use. This corner property offers 243 feet of road frontage on Tuckahoe Rd and almost 400 feet down Millville Avenue. The building has not been used for decades, and it would be the responsibility of the buyer to perform their due diligence to ascertain potential uses of the property. There is no information available nor are there any documents on record with the DEP to ascertain the presence or condition of any potential underground storage tanks. Fabulous visibility along this well-traveled road, so the potential is there for an enterprising entrepreneur. Please check with the Township so inquiry, it could be returned to its previous use.