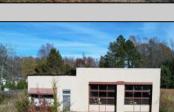

## COMMENTS

FORMER GAS STATION / TIRE STORE in RDR1 zone, currently allowing for residential use. This corner property offers 243 feet of road frontage on Tuckahoe Rd and almost 400 feet down Millville Avenue. The building has not been used for decades, and it would be the responsibility of the buyer to perform their due diligence to ascertain potential uses of the property. There is no information available nor are there any documents on record with the DEP to ascertain the presence or condition of any potential underground storage tanks. Fabulous visibility along this well-traveled road, so the potential is there for an enterprising entrepreneur. Please check with the Township so inquiry, it could be returned to its previous use.