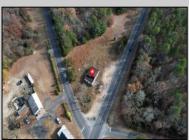

## COMMENTS

FORMER GAS STATION / TIRE STORE in RDR1 zone, currently allowing for residential use. This corner property offers 243 feet of road frontage on Tuckahoe Rd and almost 400 feet down Millville Avenue. The building has not been used for decades, and it would be the responsibility of the buyer to perform their due diligence to ascertain potential uses of the property. There is no information available nor are there any documents on record with the DEP to ascertain the presence or condition of any potential underground storage tanks. Fabulous visibility along this well-traveled road, so the potential is there for an enterprising entrepreneur. Please check with the Township so inquiry, it could be returned to its previous use.