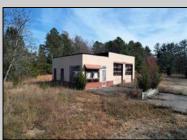

## COMMENTS

FORMER GAS STATION / TIRE STORE in RDR1 zone, currently allowing for residential use. This corner property offers 243 feet of road frontage on Tuckahoe Rd and almost 400 feet down Millville Avenue. The building has not been used for decades, and it would be the responsibility of the buyer to perform their due diligence to ascertain potential uses of the property. There is no information available nor are there any documents on record with the DEP to ascertain the presence or condition of any potential underground storage tanks. Fabulous visibility along this well-traveled road, so the potential is there for an enterprising entrepreneur. Please check with the Township so inquiry, it could be returned to its previous use.