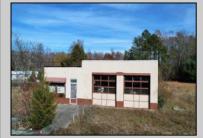

## COMMENTS

FORMER GAS STATION / TIRE STORE in RDR1 zone, currently allowing for residential use. This corner property offers 243 feet of road frontage on Tuckahoe Rd and almost 400 feet down Millville Avenue. The building has not been used for decades, and it would be the responsibility of the buyer to perform their due diligence to ascertain potential uses of the property. There is no information available nor are there any documents on record with the DEP to ascertain the presence or condition of any potential underground storage tanks. Fabulous visibility along this well-traveled road, so the potential is there for an enterprising entrepreneur. Please check with the Township so inquiry, it could be returned to its previous use.