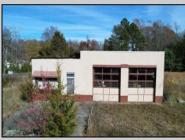

## COMMENTS

FORMER GAS STATION / TIRE STORE in RDR1 zone, currently allowing for residential use. This corner property offers 243 feet of road frontage on Tuckahoe Rd and almost 400 feet down Millville Avenue. The building has not been used for decades, and it would be the responsibility of the buyer to perform their due diligence to ascertain potential uses of the property. There is no information available nor are there any documents on record with the DEP to ascertain the presence or condition of any potential underground storage tanks. Fabulous visibility along this well-traveled road, so the potential is there for an enterprising entrepreneur. Please check with the Township so inquiry, it could be returned to its previous use.