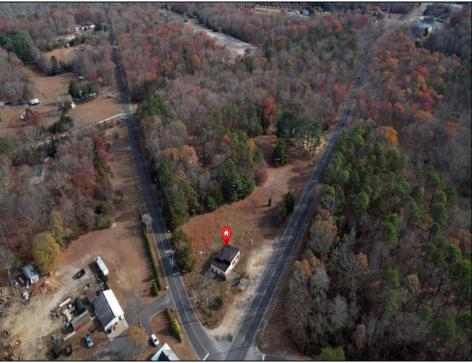

## COMMENTS

FORMER GAS STATION / TIRE STORE in RDR1 zone, currently allowing for residential use. This corner property offers 243 feet of road frontage on Tuckahoe Rd and almost 400 feet down Millville Avenue. The building has not been used for decades, and it would be the responsibility of the buyer to perform their due diligence to ascertain potential uses of the property. There is no information available nor are there any documents on record with the DEP to ascertain the presence or condition of any potential underground storage tanks. Fabulous visibility along this well-traveled road, so the potential is there for an enterprising entrepreneur. Please check with the Township so inquiry, it could be returned to its previous use.