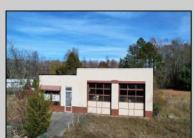

## COMMENTS

FORMER GAS STATION / TIRE STORE in RDR1 zone, currently allowing for residential use. This corner property offers 243 feet of road frontage on Tuckahoe Rd and almost 400 feet down Millville Avenue. The building has not been used for decades, and it would be the responsibility of the buyer to perform their due diligence to ascertain potential uses of the property. There is no information available nor are there any documents on record with the DEP to ascertain the presence or condition of any potential underground storage tanks. Fabulous visibility along this well-traveled road, so the potential is there for an enterprising entrepreneur. Please check with the Township so inquiry, it could be returned to its previous use.