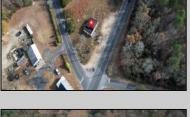

## **COMMENTS**

FORMER GAS STATION / TIRE STORE in RDR1 zone, currently allowing for residential use. This corner property offers 243 feet of road frontage on Tuckahoe Rd and almost 400 feet down Millville Avenue. The building has not been used for decades, and it would be the responsibility of the buyer to perform their due diligence to ascertain potential uses of the property. There is no information available nor are there any documents on record with the DEP to ascertain the presence or condition of any potential underground storage tanks. Fabulous visibility along this well-traveled road, so the potential is there for an enterprising entrepreneur. Please check with the Township so inquiry, it could be returned to its previous use.