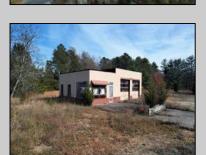

## **COMMENTS**

FORMER GAS STATION / TIRE STORE in RDR1 zone, currently allowing for residential use. This corner property offers 243 feet of road frontage on Tuckahoe Rd and almost 400 feet down Millville Avenue. The building has not been used for decades, and it would be the responsibility of the buyer to perform their due diligence to ascertain potential uses of the property. There is no information available nor are there any documents on record with the DEP to ascertain the presence or condition of any potential underground storage tanks. Fabulous visibility along this well-traveled road, so the potential is there for an enterprising entrepreneur. Please check with the Township so inquiry, it could be returned to its previous use.