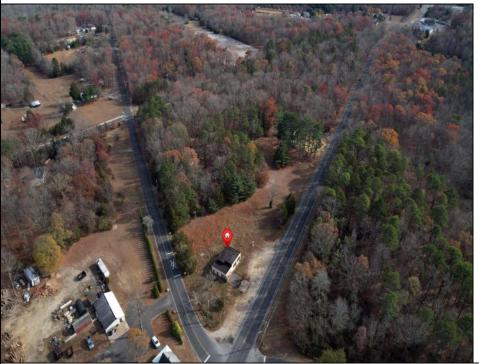

## **COMMENTS**

FORMER GAS STATION / TIRE STORE in RDR1 zone, currently allowing for residential use. This corner property offers 243 feet of road frontage on Tuckahoe Rd and almost 400 feet down Millville Avenue. The building has not been used for decades, and it would be the responsibility of the buyer to perform their due diligence to ascertain potential uses of the property. There is no information available nor are there any documents on record with the DEP to ascertain the presence or condition of any potential underground storage tanks. Fabulous visibility along this well-traveled road, so the potential is there for an enterprising entrepreneur. Please check with the Township so inquiry, it could be returned to its previous use.