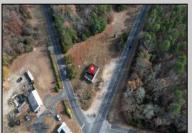

## **COMMENTS**

FORMER GAS STATION / TIRE STORE in RDR1 zone, currently allowing for residential use. This corner property offers 243 feet of road frontage on Tuckahoe Rd and almost 400 feet down Millville Avenue. The building has not been used for decades, and it would be the responsibility of the buyer to perform their due diligence to ascertain potential uses of the property. There is no information available nor are there any documents on record with the DEP to ascertain the presence or condition of any potential underground storage tanks. Fabulous visibility along this well-traveled road, so the potential is there for an enterprising entrepreneur. Please check with the Township so inquiry, it could be returned to its previous use.