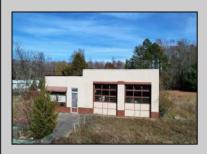

## **COMMENTS**

FORMER GAS STATION / TIRE STORE in RDR1 zone, currently allowing for residential use. This corner property offers 243 feet of road frontage on Tuckahoe Rd and almost 400 feet down Millville Avenue. The building has not been used for decades, and it would be the responsibility of the buyer to perform their due diligence to ascertain potential uses of the property. There is no information available nor are there any documents on record with the DEP to ascertain the presence or condition of any potential underground storage tanks. Fabulous visibility along this well-traveled road, so the potential is there for an enterprising entrepreneur. Please check with the Township so inquiry, it could be returned to its previous use.