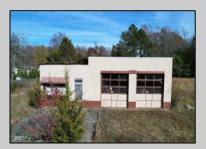

## **COMMENTS**

FORMER GAS STATION / TIRE STORE in RDR1 zone, currently allowing for residential use. This corner property offers 243 feet of road frontage on Tuckahoe Rd and almost 400 feet down Millville Avenue. The building has not been used for decades, and it would be the responsibility of the buyer to perform their due diligence to ascertain potential uses of the property. There is no information available nor are there any documents on record with the DEP to ascertain the presence or condition of any potential underground storage tanks. Fabulous visibility along this well-traveled road, so the potential is there for an enterprising entrepreneur. Please check with the Township so inquiry, it could be returned to its previous use.