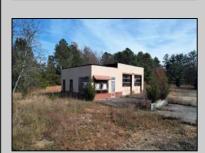

## **COMMENTS**

FORMER GAS STATION / TIRE STORE in RDR1 zone, currently allowing for residential use. This corner property offers 243 feet of road frontage on Tuckahoe Rd and almost 400 feet down Millville Avenue. The building has not been used for decades, and it would be the responsibility of the buyer to perform their due diligence to ascertain potential uses of the property. There is no information available nor are there any documents on record with the DEP to ascertain the presence or condition of any potential underground storage tanks. Fabulous visibility along this well-traveled road, so the potential is there for an enterprising entrepreneur. Please check with the Township so inquiry, it could be returned to its previous use.