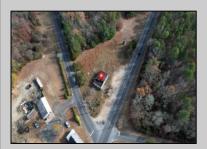

## **COMMENTS**

FORMER GAS STATION / TIRE STORE in RDR1 zone, currently allowing for residential use. This corner property offers 243 feet of road frontage on Tuckahoe Rd and almost 400 feet down Millville Avenue. The building has not been used for decades, and it would be the responsibility of the buyer to perform their due diligence to ascertain potential uses of the property. There is no information available nor are there any documents on record with the DEP to ascertain the presence or condition of any potential underground storage tanks. Fabulous visibility along this well-traveled road, so the potential is there for an enterprising entrepreneur. Please check with the Township so inquiry, it could be returned to its previous use.