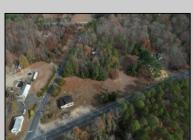

## **COMMENTS**

FORMER GAS STATION / TIRE STORE in RDR1 zone, currently allowing for residential use. This corner property offers 243 feet of road frontage on Tuckahoe Rd and almost 400 feet down Millville Avenue. The building has not been used for decades, and it would be the responsibility of the buyer to perform their due diligence to ascertain potential uses of the property. There is no information available nor are there any documents on record with the DEP to ascertain the presence or condition of any potential underground storage tanks. Fabulous visibility along this well-traveled road, so the potential is there for an enterprising entrepreneur. Please check with the Township so inquiry, it could be returned to its previous use.