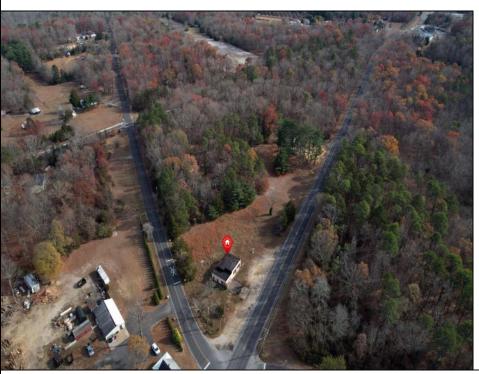

## **COMMENTS**

FORMER GAS STATION / TIRE STORE in RDR1 zone, currently allowing for residential use. This corner property offers 243 feet of road frontage on Tuckahoe Rd and almost 400 feet down Millville Avenue. The building has not been used for decades, and it would be the responsibility of the buyer to perform their due diligence to ascertain potential uses of the property. There is no information available nor are there any documents on record with the DEP to ascertain the presence or condition of any potential underground storage tanks. Fabulous visibility along this well-traveled road, so the potential is there for an enterprising entrepreneur. Please check with the Township so inquiry, it could be returned to its previous use.