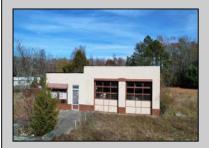

## **COMMENTS**

FORMER GAS STATION / TIRE STORE in RDR1 zone, currently allowing for residential use. This corner property offers 243 feet of road frontage on Tuckahoe Rd and almost 400 feet down Millville Avenue. The building has not been used for decades, and it would be the responsibility of the buyer to perform their due diligence to ascertain potential uses of the property. There is no information available nor are there any documents on record with the DEP to ascertain the presence or condition of any potential underground storage tanks. Fabulous visibility along this well-traveled road, so the potential is there for an enterprising entrepreneur. Please check with the Township so inquiry, it could be returned to its previous use.