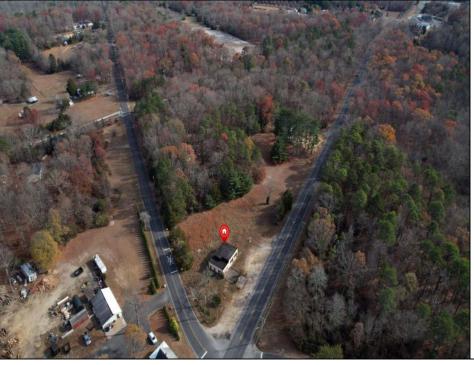

## **COMMENTS**

FORMER GAS STATION / TIRE STORE in RDR1 zone, currently allowing for residential use. This corner property offers 243 feet of road frontage on Tuckahoe Rd and almost 400 feet down Millville Avenue. The building has not been used for decades, and it would be the responsibility of the buyer to perform their due diligence to ascertain potential uses of the property. There is no information available nor are there any documents on record with the DEP to ascertain the presence or condition of any potential underground storage tanks. Fabulous visibility along this well-traveled road, so the potential is there for an enterprising entrepreneur. Please check with the Township so inquiry, it could be returned to its previous use.