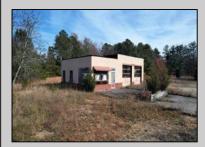

## **COMMENTS**

FORMER GAS STATION / TIRE STORE in RDR1 zone, currently allowing for residential use. This corner property offers 243 feet of road frontage on Tuckahoe Rd and almost 400 feet down Millville Avenue. The building has not been used for decades, and it would be the responsibility of the buyer to perform their due diligence to ascertain potential uses of the property. There is no information available nor are there any documents on record with the DEP to ascertain the presence or condition of any potential underground storage tanks. Fabulous visibility along this well-traveled road, so the potential is there for an enterprising entrepreneur. Please check with the Township so inquiry, it could be returned to its previous use.