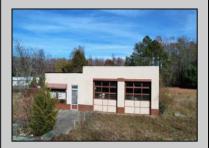

## **COMMENTS**

FORMER GAS STATION / TIRE STORE in RDR1 zone, currently allowing for residential use. This corner property offers 243 feet of road frontage on Tuckahoe Rd and almost 400 feet down Millville Avenue. The building has not been used for decades, and it would be the responsibility of the buyer to perform their due diligence to ascertain potential uses of the property. There is no information available nor are there any documents on record with the DEP to ascertain the presence or condition of any potential underground storage tanks. Fabulous visibility along this well-traveled road, so the potential is there for an enterprising entrepreneur. Please check with the Township so inquiry, it could be returned to its previous use.