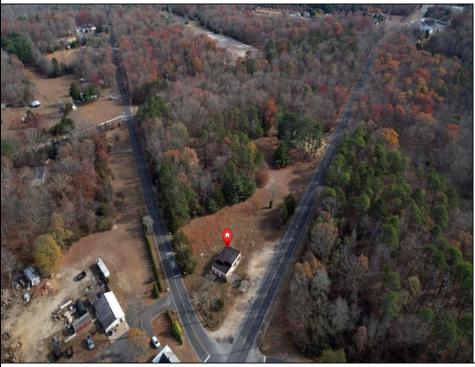

## COMMENTS

FORMER GAS STATION / TIRE STORE in RDR1 zone, currently allowing for residential use. This corner property offers 243 feet of road frontage on Tuckahoe Rd and almost 400 feet down Millville Avenue. The building has not been used for decades, and it would be the responsibility of the buyer to perform their due diligence to ascertain potential uses of the property. There is no information available nor are there any documents on record with the DEP to ascertain the presence or condition of any potential underground storage tanks. Fabulous visibility along this well-traveled road, so the potential is there for an enterprising entrepreneur. Please check with the Township so inquiry, it could be returned to its previous use.