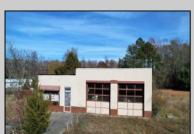

## COMMENTS

FORMER GAS STATION / TIRE STORE in RDR1 zone, currently allowing for residential use. This corner property offers 243 feet of road frontage on Tuckahoe Rd and almost 400 feet down Millville Avenue. The building has not been used for decades, and it would be the responsibility of the buyer to perform their due diligence to ascertain potential uses of the property. There is no information available nor are there any documents on record with the DEP to ascertain the presence or condition of any potential underground storage tanks. Fabulous visibility along this well-traveled road, so the potential is there for an enterprising entrepreneur. Please check with the Township so inquiry, it could be returned to its previous use.