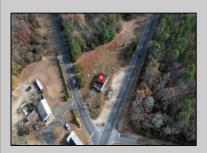

## COMMENTS

FORMER GAS STATION / TIRE STORE in RDR1 zone, currently allowing for residential use. This corner property offers 243 feet of road frontage on Tuckahoe Rd and almost 400 feet down Millville Avenue. The building has not been used for decades, and it would be the responsibility of the buyer to perform their due diligence to ascertain potential uses of the property. There is no information available nor are there any documents on record with the DEP to ascertain the presence or condition of any potential underground storage tanks. Fabulous visibility along this well-traveled road, so the potential is there for an enterprising entrepreneur. Please check with the Township so inquiry, it could be returned to its previous use.