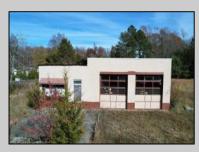

## COMMENTS

FORMER GAS STATION / TIRE STORE in RDR1 zone, currently allowing for residential use. This corner property offers 243 feet of road frontage on Tuckahoe Rd and almost 400 feet down Millville Avenue. The building has not been used for decades, and it would be the responsibility of the buyer to perform their due diligence to ascertain potential uses of the property. There is no information available nor are there any documents on record with the DEP to ascertain the presence or condition of any potential underground storage tanks. Fabulous visibility along this well-traveled road, so the potential is there for an enterprising entrepreneur. Please check with the Township so inquiry, it could be returned to its previous use.