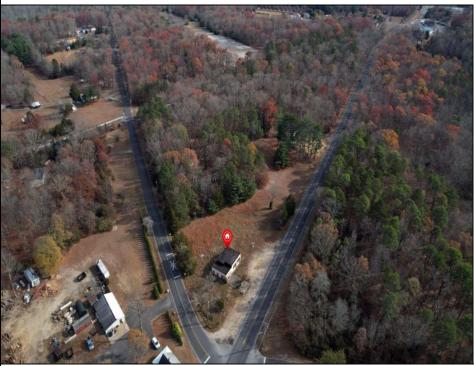

## COMMENTS

FORMER GAS STATION / TIRE STORE in RDR1 zone, currently allowing for residential use. This corner property offers 243 feet of road frontage on Tuckahoe Rd and almost 400 feet down Millville Avenue. The building has not been used for decades, and it would be the responsibility of the buyer to perform their due diligence to ascertain potential uses of the property. There is no information available nor are there any documents on record with the DEP to ascertain the presence or condition of any potential underground storage tanks. Fabulous visibility along this well-traveled road, so the potential is there for an enterprising entrepreneur. Please check with the Township so inquiry, it could be returned to its previous use.