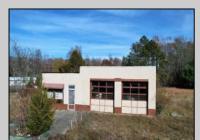

## COMMENTS

FORMER GAS STATION / TIRE STORE in RDR1 zone, currently allowing for residential use. This corner property offers 243 feet of road frontage on Tuckahoe Rd and almost 400 feet down Millville Avenue. The building has not been used for decades, and it would be the responsibility of the buyer to perform their due diligence to ascertain potential uses of the property. There is no information available nor are there any documents on record with the DEP to ascertain the presence or condition of any potential underground storage tanks. Fabulous visibility along this well-traveled road, so the potential is there for an enterprising entrepreneur. Please check with the Township so inquiry, it could be returned to its previous use.