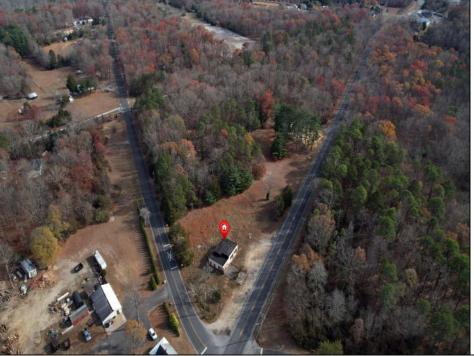

## **COMMENTS**

FORMER GAS STATION / TIRE STORE in RDR1 zone, currently allowing for residential use. This corner property offers 243 feet of road frontage on Tuckahoe Rd and almost 400 feet down Millville Avenue. The building has not been used for decades, and it would be the responsibility of the buyer to perform their due diligence to ascertain potential uses of the property. There is no information available nor are there any documents on record with the DEP to ascertain the presence or condition of any potential underground storage tanks. Fabulous visibility along this well-traveled road, so the potential is there for an enterprising entrepreneur. Please check with the Township so inquiry, it could be returned to its previous use.