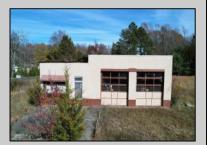

## **COMMENTS**

FORMER GAS STATION / TIRE STORE in RDR1 zone, currently allowing for residential use. This corner property offers 243 feet of road frontage on Tuckahoe Rd and almost 400 feet down Millville Avenue. The building has not been used for decades, and it would be the responsibility of the buyer to perform their due diligence to ascertain potential uses of the property. There is no information available nor are there any documents on record with the DEP to ascertain the presence or condition of any potential underground storage tanks. Fabulous visibility along this well-traveled road, so the potential is there for an enterprising entrepreneur. Please check with the Township so inquiry, it could be returned to its previous use.