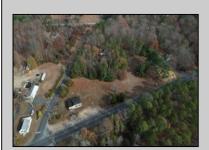

## **COMMENTS**

FORMER GAS STATION / TIRE STORE in RDR1 zone, currently allowing for residential use. This corner property offers 243 feet of road frontage on Tuckahoe Rd and almost 400 feet down Millville Avenue. The building has not been used for decades, and it would be the responsibility of the buyer to perform their due diligence to ascertain potential uses of the property. There is no information available nor are there any documents on record with the DEP to ascertain the presence or condition of any potential underground storage tanks. Fabulous visibility along this well-traveled road, so the potential is there for an enterprising entrepreneur. Please check with the Township so inquiry, it could be returned to its previous use.