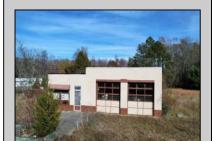

## **COMMENTS**

FORMER GAS STATION / TIRE STORE in RDR1 zone, currently allowing for residential use. This corner property offers 243 feet of road frontage on Tuckahoe Rd and almost 400 feet down Millville Avenue. The building has not been used for decades, and it would be the responsibility of the buyer to perform their due diligence to ascertain potential uses of the property. There is no information available nor are there any documents on record with the DEP to ascertain the presence or condition of any potential underground storage tanks. Fabulous visibility along this well-traveled road, so the potential is there for an enterprising entrepreneur. Please check with the Township so inquiry, it could be returned to its previous use.