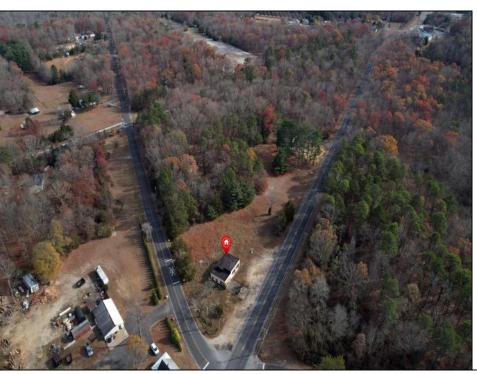

## **COMMENTS**

FORMER GAS STATION / TIRE STORE in RDR1 zone, currently allowing for residential use. This corner property offers 243 feet of road frontage on Tuckahoe Rd and almost 400 feet down Millville Avenue. The building has not been used for decades, and it would be the responsibility of the buyer to perform their due diligence to ascertain potential uses of the property. There is no information available nor are there any documents on record with the DEP to ascertain the presence or condition of any potential underground storage tanks. Fabulous visibility along this well-traveled road, so the potential is there for an enterprising entrepreneur. Please check with the Township so inquiry, it could be returned to its previous use.