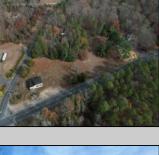

## **COMMENTS**

FORMER GAS STATION / TIRE STORE in RDR1 zone, currently allowing for residential use. This corner property offers 243 feet of road frontage on Tuckahoe Rd and almost 400 feet down Millville Avenue. The building has not been used for decades, and it would be the responsibility of the buyer to perform their due diligence to ascertain potential uses of the property. There is no information available nor are there any documents on record with the DEP to ascertain the presence or condition of any potential underground storage tanks. Fabulous visibility along this well-traveled road, so the potential is there for an enterprising entrepreneur. Please check with the Township so inquiry, it could be returned to its previous use.