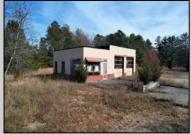

## **COMMENTS**

FORMER GAS STATION / TIRE STORE in RDR1 zone, currently allowing for residential use. This corner property offers 243 feet of road frontage on Tuckahoe Rd and almost 400 feet down Millville Avenue. The building has not been used for decades, and it would be the responsibility of the buyer to perform their due diligence to ascertain potential uses of the property. There is no information available nor are there any documents on record with the DEP to ascertain the presence or condition of any potential underground storage tanks. Fabulous visibility along this well-traveled road, so the potential is there for an enterprising entrepreneur. Please check with the Township so inquiry, it could be returned to its previous use.