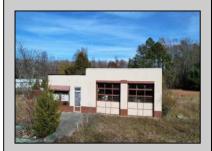

## **COMMENTS**

FORMER GAS STATION / TIRE STORE in RDR1 zone, currently allowing for residential use. This corner property offers 243 feet of road frontage on Tuckahoe Rd and almost 400 feet down Millville Avenue. The building has not been used for decades, and it would be the responsibility of the buyer to perform their due diligence to ascertain potential uses of the property. There is no information available nor are there any documents on record with the DEP to ascertain the presence or condition of any potential underground storage tanks. Fabulous visibility along this well-traveled road, so the potential is there for an enterprising entrepreneur. Please check with the Township so inquiry, it could be returned to its previous use.