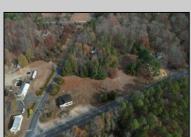

## **COMMENTS**

FORMER GAS STATION / TIRE STORE in RDR1 zone, currently allowing for residential use. This corner property offers 243 feet of road frontage on Tuckahoe Rd and almost 400 feet down Millville Avenue. The building has not been used for decades, and it would be the responsibility of the buyer to perform their due diligence to ascertain potential uses of the property. There is no information available nor are there any documents on record with the DEP to ascertain the presence or condition of any potential underground storage tanks. Fabulous visibility along this well-traveled road, so the potential is there for an enterprising entrepreneur. Please check with the Township so inquiry, it could be returned to its previous use.