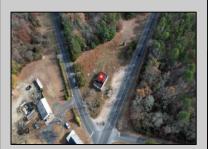

## **COMMENTS**

FORMER GAS STATION / TIRE STORE in RDR1 zone, currently allowing for residential use. This corner property offers 243 feet of road frontage on Tuckahoe Rd and almost 400 feet down Millville Avenue. The building has not been used for decades, and it would be the responsibility of the buyer to perform their due diligence to ascertain potential uses of the property. There is no information available nor are there any documents on record with the DEP to ascertain the presence or condition of any potential underground storage tanks. Fabulous visibility along this well-traveled road, so the potential is there for an enterprising entrepreneur. Please check with the Township so inquiry, it could be returned to its previous use.