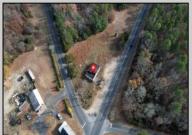

## **COMMENTS**

FORMER GAS STATION / TIRE STORE in RDR1 zone, currently allowing for residential use. This corner property offers 243 feet of road frontage on Tuckahoe Rd and almost 400 feet down Millville Avenue. The building has not been used for decades, and it would be the responsibility of the buyer to perform their due diligence to ascertain potential uses of the property. There is no information available nor are there any documents on record with the DEP to ascertain the presence or condition of any potential underground storage tanks. Fabulous visibility along this well-traveled road, so the potential is there for an enterprising entrepreneur. Please check with the Township so inquiry, it could be returned to its previous use.