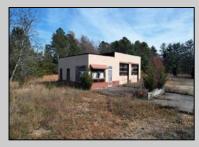

## **COMMENTS**

FORMER GAS STATION / TIRE STORE in RDR1 zone, currently allowing for residential use. This corner property offers 243 feet of road frontage on Tuckahoe Rd and almost 400 feet down Millville Avenue. The building has not been used for decades, and it would be the responsibility of the buyer to perform their due diligence to ascertain potential uses of the property. There is no information available nor are there any documents on record with the DEP to ascertain the presence or condition of any potential underground storage tanks. Fabulous visibility along this well-traveled road, so the potential is there for an enterprising entrepreneur. Please check with the Township so inquiry, it could be returned to its previous use.