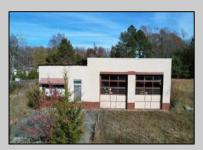

## **COMMENTS**

FORMER GAS STATION / TIRE STORE in RDR1 zone, currently allowing for residential use. This corner property offers 243 feet of road frontage on Tuckahoe Rd and almost 400 feet down Millville Avenue. The building has not been used for decades, and it would be the responsibility of the buyer to perform their due diligence to ascertain potential uses of the property. There is no information available nor are there any documents on record with the DEP to ascertain the presence or condition of any potential underground storage tanks. Fabulous visibility along this well-traveled road, so the potential is there for an enterprising entrepreneur. Please check with the Township so inquiry, it could be returned to its previous use.