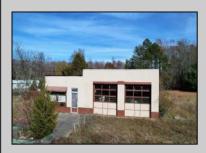

## **COMMENTS**

FORMER GAS STATION / TIRE STORE in RDR1 zone, currently allowing for residential use. This corner property offers 243 feet of road frontage on Tuckahoe Rd and almost 400 feet down Millville Avenue. The building has not been used for decades, and it would be the responsibility of the buyer to perform their due diligence to ascertain potential uses of the property. There is no information available nor are there any documents on record with the DEP to ascertain the presence or condition of any potential underground storage tanks. Fabulous visibility along this well-traveled road, so the potential is there for an enterprising entrepreneur. Please check with the Township so inquiry, it could be returned to its previous use.