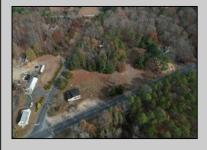

## **COMMENTS**

FORMER GAS STATION / TIRE STORE in RDR1 zone, currently allowing for residential use. This corner property offers 243 feet of road frontage on Tuckahoe Rd and almost 400 feet down Millville Avenue. The building has not been used for decades, and it would be the responsibility of the buyer to perform their due diligence to ascertain potential uses of the property. There is no information available nor are there any documents on record with the DEP to ascertain the presence or condition of any potential underground storage tanks. Fabulous visibility along this well-traveled road, so the potential is there for an enterprising entrepreneur. Please check with the Township so inquiry, it could be returned to its previous use.