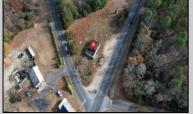

## **COMMENTS**

FORMER GAS STATION / TIRE STORE in RDR1 zone, currently allowing for residential use. This corner property offers 243 feet of road frontage on Tuckahoe Rd and almost 400 feet down Millville Avenue. The building has not been used for decades, and it would be the responsibility of the buyer to perform their due diligence to ascertain potential uses of the property. There is no information available nor are there any documents on record with the DEP to ascertain the presence or condition of any potential underground storage tanks. Fabulous visibility along this well-traveled road, so the potential is there for an enterprising entrepreneur. Please check with the Township so inquiry, it could be returned to its previous use.