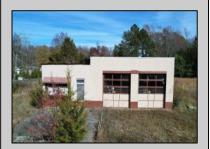

## **COMMENTS**

FORMER GAS STATION / TIRE STORE in RDR1 zone, currently allowing for residential use. This corner property offers 243 feet of road frontage on Tuckahoe Rd and almost 400 feet down Millville Avenue. The building has not been used for decades, and it would be the responsibility of the buyer to perform their due diligence to ascertain potential uses of the property. There is no information available nor are there any documents on record with the DEP to ascertain the presence or condition of any potential underground storage tanks. Fabulous visibility along this well-traveled road, so the potential is there for an enterprising entrepreneur. Please check with the Township so inquiry, it could be returned to its previous use.