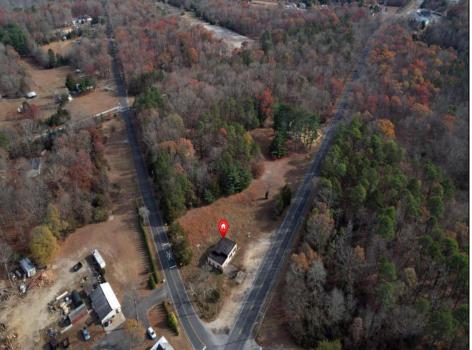

## **COMMENTS**

FORMER GAS STATION / TIRE STORE in RDR1 zone, currently allowing for residential use. This corner property offers 243 feet of road frontage on Tuckahoe Rd and almost 400 feet down Millville Avenue. The building has not been used for decades, and it would be the responsibility of the buyer to perform their due diligence to ascertain potential uses of the property. There is no information available nor are there any documents on record with the DEP to ascertain the presence or condition of any potential underground storage tanks. Fabulous visibility along this well-traveled road, so the potential is there for an enterprising entrepreneur. Please check with the Township so inquiry, it could be returned to its previous use.