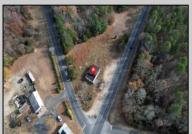

## **COMMENTS**

FORMER GAS STATION / TIRE STORE in RDR1 zone, currently allowing for residential use. This corner property offers 243 feet of road frontage on Tuckahoe Rd and almost 400 feet down Millville Avenue. The building has not been used for decades, and it would be the responsibility of the buyer to perform their due diligence to ascertain potential uses of the property. There is no information available nor are there any documents on record with the DEP to ascertain the presence or condition of any potential underground storage tanks. Fabulous visibility along this well-traveled road, so the potential is there for an enterprising entrepreneur. Please check with the Township so inquiry, it could be returned to its previous use.