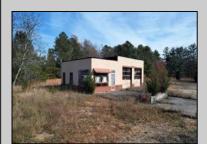

## **COMMENTS**

FORMER GAS STATION / TIRE STORE in RDR1 zone, currently allowing for residential use. This corner property offers 243 feet of road frontage on Tuckahoe Rd and almost 400 feet down Millville Avenue. The building has not been used for decades, and it would be the responsibility of the buyer to perform their due diligence to ascertain potential uses of the property. There is no information available nor are there any documents on record with the DEP to ascertain the presence or condition of any potential underground storage tanks. Fabulous visibility along this well-traveled road, so the potential is there for an enterprising entrepreneur. Please check with the Township so inquiry, it could be returned to its previous use.