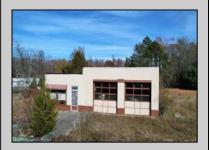

## **COMMENTS**

FORMER GAS STATION / TIRE STORE in RDR1 zone, currently allowing for residential use. This corner property offers 243 feet of road frontage on Tuckahoe Rd and almost 400 feet down Millville Avenue. The building has not been used for decades, and it would be the responsibility of the buyer to perform their due diligence to ascertain potential uses of the property. There is no information available nor are there any documents on record with the DEP to ascertain the presence or condition of any potential underground storage tanks. Fabulous visibility along this well-traveled road, so the potential is there for an enterprising entrepreneur. Please check with the Township so inquiry, it could be returned to its previous use.