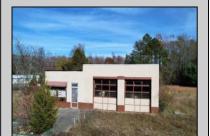

## **COMMENTS**

FORMER GAS STATION / TIRE STORE in RDR1 zone, currently allowing for residential use. This corner property offers 243 feet of road frontage on Tuckahoe Rd and almost 400 feet down Millville Avenue. The building has not been used for decades, and it would be the responsibility of the buyer to perform their due diligence to ascertain potential uses of the property. There is no information available nor are there any documents on record with the DEP to ascertain the presence or condition of any potential underground storage tanks. Fabulous visibility along this well-traveled road, so the potential is there for an enterprising entrepreneur. Please check with the Township so inquiry, it could be returned to its previous use.