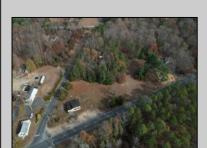

## **COMMENTS**

FORMER GAS STATION / TIRE STORE in RDR1 zone, currently allowing for residential use. This corner property offers 243 feet of road frontage on Tuckahoe Rd and almost 400 feet down Millville Avenue. The building has not been used for decades, and it would be the responsibility of the buyer to perform their due diligence to ascertain potential uses of the property. There is no information available nor are there any documents on record with the DEP to ascertain the presence or condition of any potential underground storage tanks. Fabulous visibility along this well-traveled road, so the potential is there for an enterprising entrepreneur. Please check with the Township so inquiry, it could be returned to its previous use.