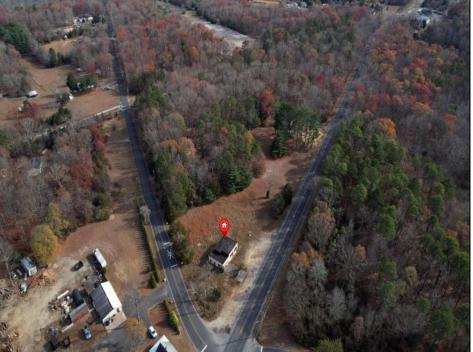

## **COMMENTS**

FORMER GAS STATION / TIRE STORE in RDR1 zone, currently allowing for residential use. This corner property offers 243 feet of road frontage on Tuckahoe Rd and almost 400 feet down Millville Avenue. The building has not been used for decades, and it would be the responsibility of the buyer to perform their due diligence to ascertain potential uses of the property. There is no information available nor are there any documents on record with the DEP to ascertain the presence or condition of any potential underground storage tanks. Fabulous visibility along this well-traveled road, so the potential is there for an enterprising entrepreneur. Please check with the Township so inquiry, it could be returned to its previous use.