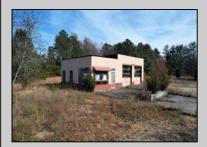

## **COMMENTS**

FORMER GAS STATION / TIRE STORE in RDR1 zone, currently allowing for residential use. This corner property offers 243 feet of road frontage on Tuckahoe Rd and almost 400 feet down Millville Avenue. The building has not been used for decades, and it would be the responsibility of the buyer to perform their due diligence to ascertain potential uses of the property. There is no information available nor are there any documents on record with the DEP to ascertain the presence or condition of any potential underground storage tanks. Fabulous visibility along this well-traveled road, so the potential is there for an enterprising entrepreneur. Please check with the Township so inquiry, it could be returned to its previous use.