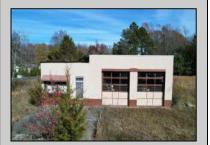

## **COMMENTS**

FORMER GAS STATION / TIRE STORE in RDR1 zone, currently allowing for residential use. This corner property offers 243 feet of road frontage on Tuckahoe Rd and almost 400 feet down Millville Avenue. The building has not been used for decades, and it would be the responsibility of the buyer to perform their due diligence to ascertain potential uses of the property. There is no information available nor are there any documents on record with the DEP to ascertain the presence or condition of any potential underground storage tanks. Fabulous visibility along this well-traveled road, so the potential is there for an enterprising entrepreneur. Please check with the Township so inquiry, it could be returned to its previous use.