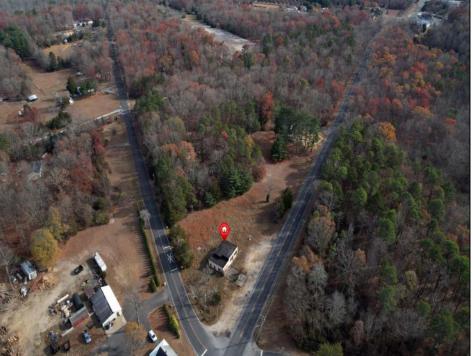

## **COMMENTS**

FORMER GAS STATION / TIRE STORE in RDR1 zone, currently allowing for residential use. This corner property offers 243 feet of road frontage on Tuckahoe Rd and almost 400 feet down Millville Avenue. The building has not been used for decades, and it would be the responsibility of the buyer to perform their due diligence to ascertain potential uses of the property. There is no information available nor are there any documents on record with the DEP to ascertain the presence or condition of any potential underground storage tanks. Fabulous visibility along this well-traveled road, so the potential is there for an enterprising entrepreneur. Please check with the Township so inquiry, it could be returned to its previous use.