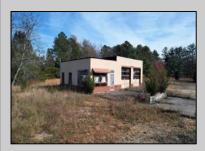

## **COMMENTS**

FORMER GAS STATION / TIRE STORE in RDR1 zone, currently allowing for residential use. This corner property offers 243 feet of road frontage on Tuckahoe Rd and almost 400 feet down Millville Avenue. The building has not been used for decades, and it would be the responsibility of the buyer to perform their due diligence to ascertain potential uses of the property. There is no information available nor are there any documents on record with the DEP to ascertain the presence or condition of any potential underground storage tanks. Fabulous visibility along this well-traveled road, so the potential is there for an enterprising entrepreneur. Please check with the Township so inquiry, it could be returned to its previous use.