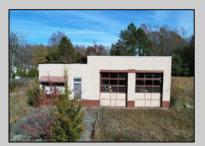

## **COMMENTS**

FORMER GAS STATION / TIRE STORE in RDR1 zone, currently allowing for residential use. This corner property offers 243 feet of road frontage on Tuckahoe Rd and almost 400 feet down Millville Avenue. The building has not been used for decades, and it would be the responsibility of the buyer to perform their due diligence to ascertain potential uses of the property. There is no information available nor are there any documents on record with the DEP to ascertain the presence or condition of any potential underground storage tanks. Fabulous visibility along this well-traveled road, so the potential is there for an enterprising entrepreneur. Please check with the Township so inquiry, it could be returned to its previous use.