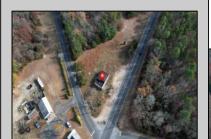

## **COMMENTS**

FORMER GAS STATION / TIRE STORE in RDR1 zone, currently allowing for residential use. This corner property offers 243 feet of road frontage on Tuckahoe Rd and almost 400 feet down Millville Avenue. The building has not been used for decades, and it would be the responsibility of the buyer to perform their due diligence to ascertain potential uses of the property. There is no information available nor are there any documents on record with the DEP to ascertain the presence or condition of any potential underground storage tanks. Fabulous visibility along this well-traveled road, so the potential is there for an enterprising entrepreneur. Please check with the Township so inquiry, it could be returned to its previous use.