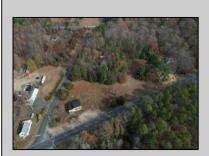

## **COMMENTS**

FORMER GAS STATION / TIRE STORE in RDR1 zone, currently allowing for residential use. This corner property offers 243 feet of road frontage on Tuckahoe Rd and almost 400 feet down Millville Avenue. The building has not been used for decades, and it would be the responsibility of the buyer to perform their due diligence to ascertain potential uses of the property. There is no information available nor are there any documents on record with the DEP to ascertain the presence or condition of any potential underground storage tanks. Fabulous visibility along this well-traveled road, so the potential is there for an enterprising entrepreneur. Please check with the Township so inquiry, it could be returned to its previous use.