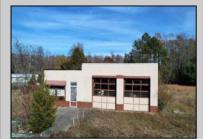

## COMMENTS

FORMER GAS STATION / TIRE STORE in RDR1 zone, currently allowing for residential use. This corner property offers 243 feet of road frontage on Tuckahoe Rd and almost 400 feet down Millville Avenue. The building has not been used for decades, and it would be the responsibility of the buyer to perform their due diligence to ascertain potential uses of the property. There is no information available nor are there any documents on record with the DEP to ascertain the presence or condition of any potential underground storage tanks. Fabulous visibility along this well-traveled road, so the potential is there for an enterprising entrepreneur. Please check with the Township so inquiry, it could be returned to its previous use.