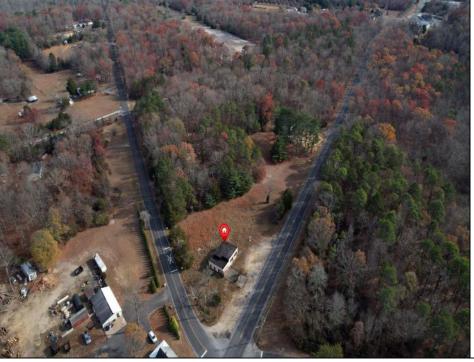

## **COMMENTS**

FORMER GAS STATION / TIRE STORE in RDR1 zone, currently allowing for residential use. This corner property offers 243 feet of road frontage on Tuckahoe Rd and almost 400 feet down Millville Avenue. The building has not been used for decades, and it would be the responsibility of the buyer to perform their due diligence to ascertain potential uses of the property. There is no information available nor are there any documents on record with the DEP to ascertain the presence or condition of any potential underground storage tanks. Fabulous visibility along this well-traveled road, so the potential is there for an enterprising entrepreneur. Please check with the Township so inquiry, it could be returned to its previous use.