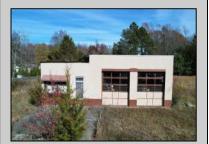

## **COMMENTS**

FORMER GAS STATION / TIRE STORE in RDR1 zone, currently allowing for residential use. This corner property offers 243 feet of road frontage on Tuckahoe Rd and almost 400 feet down Millville Avenue. The building has not been used for decades, and it would be the responsibility of the buyer to perform their due diligence to ascertain potential uses of the property. There is no information available nor are there any documents on record with the DEP to ascertain the presence or condition of any potential underground storage tanks. Fabulous visibility along this well-traveled road, so the potential is there for an enterprising entrepreneur. Please check with the Township so inquiry, it could be returned to its previous use.