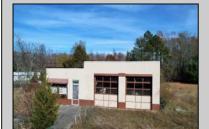

## **COMMENTS**

FORMER GAS STATION / TIRE STORE in RDR1 zone, currently allowing for residential use. This corner property offers 243 feet of road frontage on Tuckahoe Rd and almost 400 feet down Millville Avenue. The building has not been used for decades, and it would be the responsibility of the buyer to perform their due diligence to ascertain potential uses of the property. There is no information available nor are there any documents on record with the DEP to ascertain the presence or condition of any potential underground storage tanks. Fabulous visibility along this well-traveled road, so the potential is there for an enterprising entrepreneur. Please check with the Township so inquiry, it could be returned to its previous use.