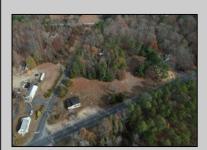

## **COMMENTS**

FORMER GAS STATION / TIRE STORE in RDR1 zone, currently allowing for residential use. This corner property offers 243 feet of road frontage on Tuckahoe Rd and almost 400 feet down Millville Avenue. The building has not been used for decades, and it would be the responsibility of the buyer to perform their due diligence to ascertain potential uses of the property. There is no information available nor are there any documents on record with the DEP to ascertain the presence or condition of any potential underground storage tanks. Fabulous visibility along this well-traveled road, so the potential is there for an enterprising entrepreneur. Please check with the Township so inquiry, it could be returned to its previous use.