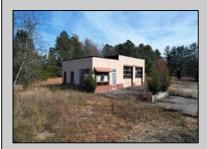

## **COMMENTS**

FORMER GAS STATION / TIRE STORE in RDR1 zone, currently allowing for residential use. This corner property offers 243 feet of road frontage on Tuckahoe Rd and almost 400 feet down Millville Avenue. The building has not been used for decades, and it would be the responsibility of the buyer to perform their due diligence to ascertain potential uses of the property. There is no information available nor are there any documents on record with the DEP to ascertain the presence or condition of any potential underground storage tanks. Fabulous visibility along this well-traveled road, so the potential is there for an enterprising entrepreneur. Please check with the Township so inquiry, it could be returned to its previous use.