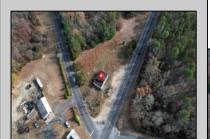

## **COMMENTS**

FORMER GAS STATION / TIRE STORE in RDR1 zone, currently allowing for residential use. This corner property offers 243 feet of road frontage on Tuckahoe Rd and almost 400 feet down Millville Avenue. The building has not been used for decades, and it would be the responsibility of the buyer to perform their due diligence to ascertain potential uses of the property. There is no information available nor are there any documents on record with the DEP to ascertain the presence or condition of any potential underground storage tanks. Fabulous visibility along this well-traveled road, so the potential is there for an enterprising entrepreneur. Please check with the Township so inquiry, it could be returned to its previous use.