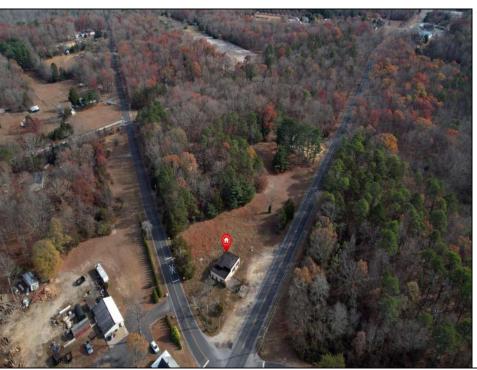

## **COMMENTS**

FORMER GAS STATION / TIRE STORE in RDR1 zone, currently allowing for residential use. This corner property offers 243 feet of road frontage on Tuckahoe Rd and almost 400 feet down Millville Avenue. The building has not been used for decades, and it would be the responsibility of the buyer to perform their due diligence to ascertain potential uses of the property. There is no information available nor are there any documents on record with the DEP to ascertain the presence or condition of any potential underground storage tanks. Fabulous visibility along this well-traveled road, so the potential is there for an enterprising entrepreneur. Please check with the Township so inquiry, it could be returned to its previous use.