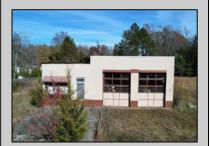

## **COMMENTS**

FORMER GAS STATION / TIRE STORE in RDR1 zone, currently allowing for residential use. This corner property offers 243 feet of road frontage on Tuckahoe Rd and almost 400 feet down Millville Avenue. The building has not been used for decades, and it would be the responsibility of the buyer to perform their due diligence to ascertain potential uses of the property. There is no information available nor are there any documents on record with the DEP to ascertain the presence or condition of any potential underground storage tanks. Fabulous visibility along this well-traveled road, so the potential is there for an enterprising entrepreneur. Please check with the Township so inquiry, it could be returned to its previous use.