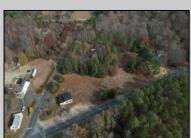

## **COMMENTS**

FORMER GAS STATION / TIRE STORE in RDR1 zone, currently allowing for residential use. This corner property offers 243 feet of road frontage on Tuckahoe Rd and almost 400 feet down Millville Avenue. The building has not been used for decades, and it would be the responsibility of the buyer to perform their due diligence to ascertain potential uses of the property. There is no information available nor are there any documents on record with the DEP to ascertain the presence or condition of any potential underground storage tanks. Fabulous visibility along this well-traveled road, so the potential is there for an enterprising entrepreneur. Please check with the Township so inquiry, it could be returned to its previous use.