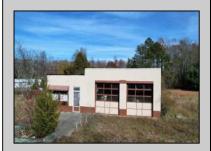

## **COMMENTS**

FORMER GAS STATION / TIRE STORE in RDR1 zone, currently allowing for residential use. This corner property offers 243 feet of road frontage on Tuckahoe Rd and almost 400 feet down Millville Avenue. The building has not been used for decades, and it would be the responsibility of the buyer to perform their due diligence to ascertain potential uses of the property. There is no information available nor are there any documents on record with the DEP to ascertain the presence or condition of any potential underground storage tanks. Fabulous visibility along this well-traveled road, so the potential is there for an enterprising entrepreneur. Please check with the Township so inquiry, it could be returned to its previous use.