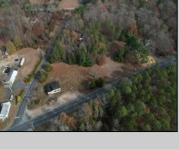

## **COMMENTS**

FORMER GAS STATION / TIRE STORE in RDR1 zone, currently allowing for residential use. This corner property offers 243 feet of road frontage on Tuckahoe Rd and almost 400 feet down Millville Avenue. The building has not been used for decades, and it would be the responsibility of the buyer to perform their due diligence to ascertain potential uses of the property. There is no information available nor are there any documents on record with the DEP to ascertain the presence or condition of any potential underground storage tanks. Fabulous visibility along this well-traveled road, so the potential is there for an enterprising entrepreneur. Please check with the Township so inquiry, it could be returned to its previous use.