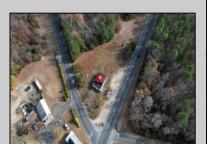

## **COMMENTS**

FORMER GAS STATION / TIRE STORE in RDR1 zone, currently allowing for residential use. This corner property offers 243 feet of road frontage on Tuckahoe Rd and almost 400 feet down Millville Avenue. The building has not been used for decades, and it would be the responsibility of the buyer to perform their due diligence to ascertain potential uses of the property. There is no information available nor are there any documents on record with the DEP to ascertain the presence or condition of any potential underground storage tanks. Fabulous visibility along this well-traveled road, so the potential is there for an enterprising entrepreneur. Please check with the Township so inquiry, it could be returned to its previous use.