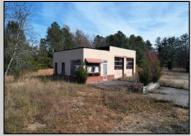

## **COMMENTS**

FORMER GAS STATION / TIRE STORE in RDR1 zone, currently allowing for residential use. This corner property offers 243 feet of road frontage on Tuckahoe Rd and almost 400 feet down Millville Avenue. The building has not been used for decades, and it would be the responsibility of the buyer to perform their due diligence to ascertain potential uses of the property. There is no information available nor are there any documents on record with the DEP to ascertain the presence or condition of any potential underground storage tanks. Fabulous visibility along this well-traveled road, so the potential is there for an enterprising entrepreneur. Please check with the Township so inquiry, it could be returned to its previous use.