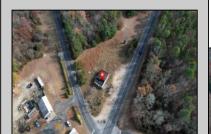

## **COMMENTS**

FORMER GAS STATION / TIRE STORE in RDR1 zone, currently allowing for residential use. This corner property offers 243 feet of road frontage on Tuckahoe Rd and almost 400 feet down Millville Avenue. The building has not been used for decades, and it would be the responsibility of the buyer to perform their due diligence to ascertain potential uses of the property. There is no information available nor are there any documents on record with the DEP to ascertain the presence or condition of any potential underground storage tanks. Fabulous visibility along this well-traveled road, so the potential is there for an enterprising entrepreneur. Please check with the Township so inquiry, it could be returned to its previous use.