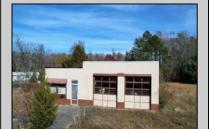

## **COMMENTS**

FORMER GAS STATION / TIRE STORE in RDR1 zone, currently allowing for residential use. This corner property offers 243 feet of road frontage on Tuckahoe Rd and almost 400 feet down Millville Avenue. The building has not been used for decades, and it would be the responsibility of the buyer to perform their due diligence to ascertain potential uses of the property. There is no information available nor are there any documents on record with the DEP to ascertain the presence or condition of any potential underground storage tanks. Fabulous visibility along this well-traveled road, so the potential is there for an enterprising entrepreneur. Please check with the Township so inquiry, it could be returned to its previous use.