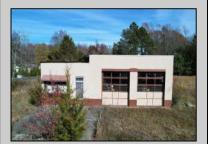

## **COMMENTS**

FORMER GAS STATION / TIRE STORE in RDR1 zone, currently allowing for residential use. This corner property offers 243 feet of road frontage on Tuckahoe Rd and almost 400 feet down Millville Avenue. The building has not been used for decades, and it would be the responsibility of the buyer to perform their due diligence to ascertain potential uses of the property. There is no information available nor are there any documents on record with the DEP to ascertain the presence or condition of any potential underground storage tanks. Fabulous visibility along this well-traveled road, so the potential is there for an enterprising entrepreneur. Please check with the Township so inquiry, it could be returned to its previous use.