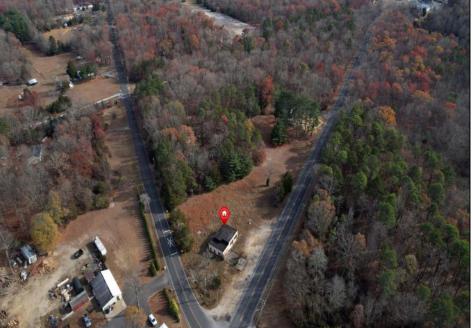

## **COMMENTS**

FORMER GAS STATION / TIRE STORE in RDR1 zone, currently allowing for residential use. This corner property offers 243 feet of road frontage on Tuckahoe Rd and almost 400 feet down Millville Avenue. The building has not been used for decades, and it would be the responsibility of the buyer to perform their due diligence to ascertain potential uses of the property. There is no information available nor are there any documents on record with the DEP to ascertain the presence or condition of any potential underground storage tanks. Fabulous visibility along this well-traveled road, so the potential is there for an enterprising entrepreneur. Please check with the Township so inquiry, it could be returned to its previous use.