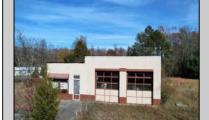

## **COMMENTS**

FORMER GAS STATION / TIRE STORE in RDR1 zone, currently allowing for residential use. This corner property offers 243 feet of road frontage on Tuckahoe Rd and almost 400 feet down Millville Avenue. The building has not been used for decades, and it would be the responsibility of the buyer to perform their due diligence to ascertain potential uses of the property. There is no information available nor are there any documents on record with the DEP to ascertain the presence or condition of any potential underground storage tanks. Fabulous visibility along this well-traveled road, so the potential is there for an enterprising entrepreneur. Please check with the Township so inquiry, it could be returned to its previous use.