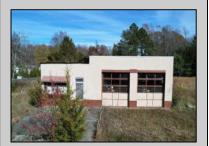

## **COMMENTS**

FORMER GAS STATION / TIRE STORE in RDR1 zone, currently allowing for residential use. This corner property offers 243 feet of road frontage on Tuckahoe Rd and almost 400 feet down Millville Avenue. The building has not been used for decades, and it would be the responsibility of the buyer to perform their due diligence to ascertain potential uses of the property. There is no information available nor are there any documents on record with the DEP to ascertain the presence or condition of any potential underground storage tanks. Fabulous visibility along this well-traveled road, so the potential is there for an enterprising entrepreneur. Please check with the Township so inquiry, it could be returned to its previous use.