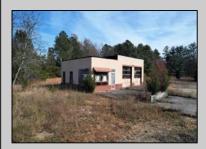

## **COMMENTS**

FORMER GAS STATION / TIRE STORE in RDR1 zone, currently allowing for residential use. This corner property offers 243 feet of road frontage on Tuckahoe Rd and almost 400 feet down Millville Avenue. The building has not been used for decades, and it would be the responsibility of the buyer to perform their due diligence to ascertain potential uses of the property. There is no information available nor are there any documents on record with the DEP to ascertain the presence or condition of any potential underground storage tanks. Fabulous visibility along this well-traveled road, so the potential is there for an enterprising entrepreneur. Please check with the Township so inquiry, it could be returned to its previous use.