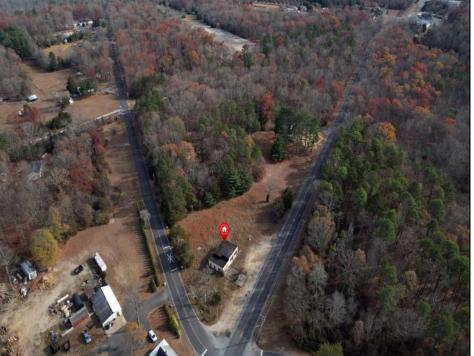

## **COMMENTS**

FORMER GAS STATION / TIRE STORE in RDR1 zone, currently allowing for residential use. This corner property offers 243 feet of road frontage on Tuckahoe Rd and almost 400 feet down Millville Avenue. The building has not been used for decades, and it would be the responsibility of the buyer to perform their due diligence to ascertain potential uses of the property. There is no information available nor are there any documents on record with the DEP to ascertain the presence or condition of any potential underground storage tanks. Fabulous visibility along this well-traveled road, so the potential is there for an enterprising entrepreneur. Please check with the Township so inquiry, it could be returned to its previous use.