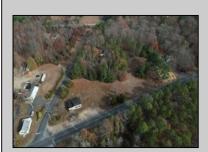

## **COMMENTS**

FORMER GAS STATION / TIRE STORE in RDR1 zone, currently allowing for residential use. This corner property offers 243 feet of road frontage on Tuckahoe Rd and almost 400 feet down Millville Avenue. The building has not been used for decades, and it would be the responsibility of the buyer to perform their due diligence to ascertain potential uses of the property. There is no information available nor are there any documents on record with the DEP to ascertain the presence or condition of any potential underground storage tanks. Fabulous visibility along this well-traveled road, so the potential is there for an enterprising entrepreneur. Please check with the Township so inquiry, it could be returned to its previous use.