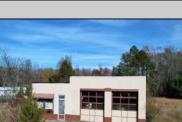

## COMMENTS

FORMER GAS STATION / TIRE STORE in RDR1 zone, currently allowing for residential use. This corner property offers 243 feet of road frontage on Tuckahoe Rd and almost 400 feet down Millville Avenue. The building has not been used for decades, and it would be the responsibility of the buyer to perform their due diligence to ascertain potential uses of the property. There is no information available nor are there any documents on record with the DEP to ascertain the presence or condition of any potential underground storage tanks. Fabulous visibility along this well-traveled road, so the potential is there for an enterprising entrepreneur. Please check with the Township so inquiry, it could be returned to its previous use.