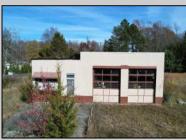

## COMMENTS

FORMER GAS STATION / TIRE STORE in RDR1 zone, currently allowing for residential use. This corner property offers 243 feet of road frontage on Tuckahoe Rd and almost 400 feet down Millville Avenue. The building has not been used for decades, and it would be the responsibility of the buyer to perform their due diligence to ascertain potential uses of the property. There is no information available nor are there any documents on record with the DEP to ascertain the presence or condition of any potential underground storage tanks. Fabulous visibility along this well-traveled road, so the potential is there for an enterprising entrepreneur. Please check with the Township so inquiry, it could be returned to its previous use.