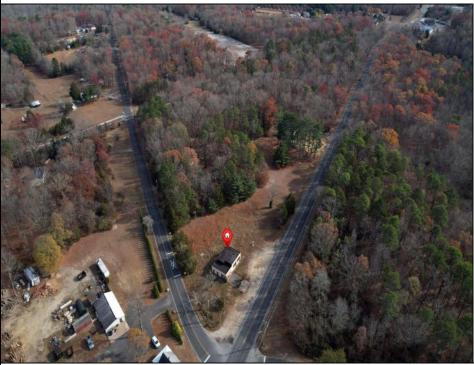

## COMMENTS

FORMER GAS STATION / TIRE STORE in RDR1 zone, currently allowing for residential use. This corner property offers 243 feet of road frontage on Tuckahoe Rd and almost 400 feet down Millville Avenue. The building has not been used for decades, and it would be the responsibility of the buyer to perform their due diligence to ascertain potential uses of the property. There is no information available nor are there any documents on record with the DEP to ascertain the presence or condition of any potential underground storage tanks. Fabulous visibility along this well-traveled road, so the potential is there for an enterprising entrepreneur. Please check with the Township so inquiry, it could be returned to its previous use.