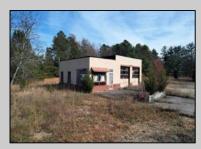

## **COMMENTS**

FORMER GAS STATION / TIRE STORE in RDR1 zone, currently allowing for residential use. This corner property offers 243 feet of road frontage on Tuckahoe Rd and almost 400 feet down Millville Avenue. The building has not been used for decades, and it would be the responsibility of the buyer to perform their due diligence to ascertain potential uses of the property. There is no information available nor are there any documents on record with the DEP to ascertain the presence or condition of any potential underground storage tanks. Fabulous visibility along this well-traveled road, so the potential is there for an enterprising entrepreneur. Please check with the Township so inquiry, it could be returned to its previous use.