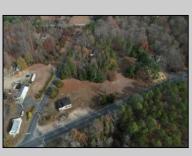

## **COMMENTS**

FORMER GAS STATION / TIRE STORE in RDR1 zone, currently allowing for residential use. This corner property offers 243 feet of road frontage on Tuckahoe Rd and almost 400 feet down Millville Avenue. The building has not been used for decades, and it would be the responsibility of the buyer to perform their due diligence to ascertain potential uses of the property. There is no information available nor are there any documents on record with the DEP to ascertain the presence or condition of any potential underground storage tanks. Fabulous visibility along this well-traveled road, so the potential is there for an enterprising entrepreneur. Please check with the Township so inquiry, it could be returned to its previous use.