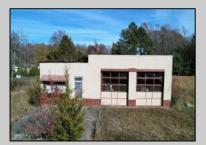

## **COMMENTS**

FORMER GAS STATION / TIRE STORE in RDR1 zone, currently allowing for residential use. This corner property offers 243 feet of road frontage on Tuckahoe Rd and almost 400 feet down Millville Avenue. The building has not been used for decades, and it would be the responsibility of the buyer to perform their due diligence to ascertain potential uses of the property. There is no information available nor are there any documents on record with the DEP to ascertain the presence or condition of any potential underground storage tanks. Fabulous visibility along this well-traveled road, so the potential is there for an enterprising entrepreneur. Please check with the Township so inquiry, it could be returned to its previous use.