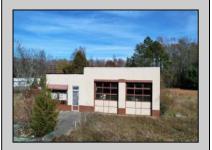

## **COMMENTS**

FORMER GAS STATION / TIRE STORE in RDR1 zone, currently allowing for residential use. This corner property offers 243 feet of road frontage on Tuckahoe Rd and almost 400 feet down Millville Avenue. The building has not been used for decades, and it would be the responsibility of the buyer to perform their due diligence to ascertain potential uses of the property. There is no information available nor are there any documents on record with the DEP to ascertain the presence or condition of any potential underground storage tanks. Fabulous visibility along this well-traveled road, so the potential is there for an enterprising entrepreneur. Please check with the Township so inquiry, it could be returned to its previous use.