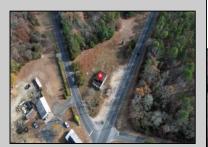

## **COMMENTS**

FORMER GAS STATION / TIRE STORE in RDR1 zone, currently allowing for residential use. This corner property offers 243 feet of road frontage on Tuckahoe Rd and almost 400 feet down Millville Avenue. The building has not been used for decades, and it would be the responsibility of the buyer to perform their due diligence to ascertain potential uses of the property. There is no information available nor are there any documents on record with the DEP to ascertain the presence or condition of any potential underground storage tanks. Fabulous visibility along this well-traveled road, so the potential is there for an enterprising entrepreneur. Please check with the Township so inquiry, it could be returned to its previous use.