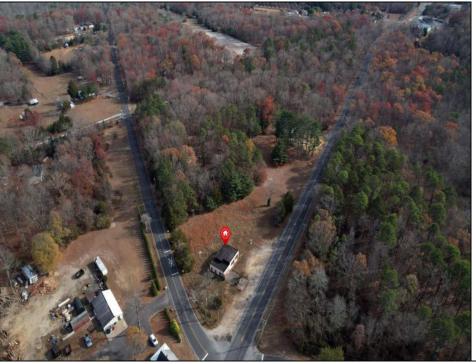

## **COMMENTS**

FORMER GAS STATION / TIRE STORE in RDR1 zone, currently allowing for residential use. This corner property offers 243 feet of road frontage on Tuckahoe Rd and almost 400 feet down Millville Avenue. The building has not been used for decades, and it would be the responsibility of the buyer to perform their due diligence to ascertain potential uses of the property. There is no information available nor are there any documents on record with the DEP to ascertain the presence or condition of any potential underground storage tanks. Fabulous visibility along this well-traveled road, so the potential is there for an enterprising entrepreneur. Please check with the Township so inquiry, it could be returned to its previous use.