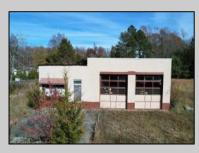

## COMMENTS

FORMER GAS STATION / TIRE STORE in RDR1 zone, currently allowing for residential use. This corner property offers 243 feet of road frontage on Tuckahoe Rd and almost 400 feet down Millville Avenue. The building has not been used for decades, and it would be the responsibility of the buyer to perform their due diligence to ascertain potential uses of the property. There is no information available nor are there any documents on record with the DEP to ascertain the presence or condition of any potential underground storage tanks. Fabulous visibility along this well-traveled road, so the potential is there for an enterprising entrepreneur. Please check with the Township so inquiry, it could be returned to its previous use.