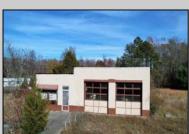

## COMMENTS

FORMER GAS STATION / TIRE STORE in RDR1 zone, currently allowing for residential use. This corner property offers 243 feet of road frontage on Tuckahoe Rd and almost 400 feet down Millville Avenue. The building has not been used for decades, and it would be the responsibility of the buyer to perform their due diligence to ascertain potential uses of the property. There is no information available nor are there any documents on record with the DEP to ascertain the presence or condition of any potential underground storage tanks. Fabulous visibility along this well-traveled road, so the potential is there for an enterprising entrepreneur. Please check with the Township so inquiry, it could be returned to its previous use.