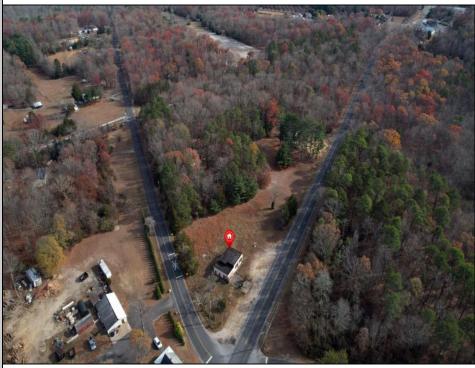

## COMMENTS

FORMER GAS STATION / TIRE STORE in RDR1 zone, currently allowing for residential use. This corner property offers 243 feet of road frontage on Tuckahoe Rd and almost 400 feet down Millville Avenue. The building has not been used for decades, and it would be the responsibility of the buyer to perform their due diligence to ascertain potential uses of the property. There is no information available nor are there any documents on record with the DEP to ascertain the presence or condition of any potential underground storage tanks. Fabulous visibility along this well-traveled road, so the potential is there for an enterprising entrepreneur. Please check with the Township so inquiry, it could be returned to its previous use.