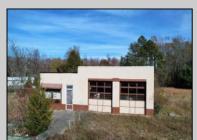

## COMMENTS

FORMER GAS STATION / TIRE STORE in RDR1 zone, currently allowing for residential use. This corner property offers 243 feet of road frontage on Tuckahoe Rd and almost 400 feet down Millville Avenue. The building has not been used for decades, and it would be the responsibility of the buyer to perform their due diligence to ascertain potential uses of the property. There is no information available nor are there any documents on record with the DEP to ascertain the presence or condition of any potential underground storage tanks. Fabulous visibility along this well-traveled road, so the potential is there for an enterprising entrepreneur. Please check with the Township so inquiry, it could be returned to its previous use.