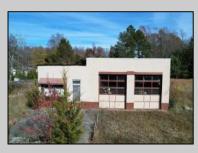

## COMMENTS

FORMER GAS STATION / TIRE STORE in RDR1 zone, currently allowing for residential use. This corner property offers 243 feet of road frontage on Tuckahoe Rd and almost 400 feet down Millville Avenue. The building has not been used for decades, and it would be the responsibility of the buyer to perform their due diligence to ascertain potential uses of the property. There is no information available nor are there any documents on record with the DEP to ascertain the presence or condition of any potential underground storage tanks. Fabulous visibility along this well-traveled road, so the potential is there for an enterprising entrepreneur. Please check with the Township so inquiry, it could be returned to its previous use.