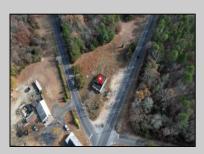

## COMMENTS

FORMER GAS STATION / TIRE STORE in RDR1 zone, currently allowing for residential use. This corner property offers 243 feet of road frontage on Tuckahoe Rd and almost 400 feet down Millville Avenue. The building has not been used for decades, and it would be the responsibility of the buyer to perform their due diligence to ascertain potential uses of the property. There is no information available nor are there any documents on record with the DEP to ascertain the presence or condition of any potential underground storage tanks. Fabulous visibility along this well-traveled road, so the potential is there for an enterprising entrepreneur. Please check with the Township so inquiry, it could be returned to its previous use.