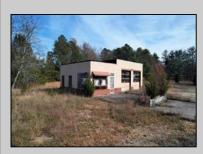

## COMMENTS

FORMER GAS STATION / TIRE STORE in RDR1 zone, currently allowing for residential use. This corner property offers 243 feet of road frontage on Tuckahoe Rd and almost 400 feet down Millville Avenue. The building has not been used for decades, and it would be the responsibility of the buyer to perform their due diligence to ascertain potential uses of the property. There is no information available nor are there any documents on record with the DEP to ascertain the presence or condition of any potential underground storage tanks. Fabulous visibility along this well-traveled road, so the potential is there for an enterprising entrepreneur. Please check with the Township so inquiry, it could be returned to its previous use.