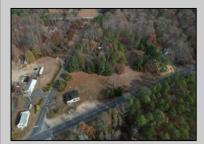

## COMMENTS

FORMER GAS STATION / TIRE STORE in RDR1 zone, currently allowing for residential use. This corner property offers 243 feet of road frontage on Tuckahoe Rd and almost 400 feet down Millville Avenue. The building has not been used for decades, and it would be the responsibility of the buyer to perform their due diligence to ascertain potential uses of the property. There is no information available nor are there any documents on record with the DEP to ascertain the presence or condition of any potential underground storage tanks. Fabulous visibility along this well-traveled road, so the potential is there for an enterprising entrepreneur. Please check with the Township so inquiry, it could be returned to its previous use.