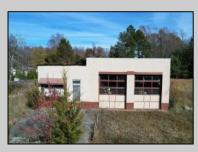

## COMMENTS

FORMER GAS STATION / TIRE STORE in RDR1 zone, currently allowing for residential use. This corner property offers 243 feet of road frontage on Tuckahoe Rd and almost 400 feet down Millville Avenue. The building has not been used for decades, and it would be the responsibility of the buyer to perform their due diligence to ascertain potential uses of the property. There is no information available nor are there any documents on record with the DEP to ascertain the presence or condition of any potential underground storage tanks. Fabulous visibility along this well-traveled road, so the potential is there for an enterprising entrepreneur. Please check with the Township so inquiry, it could be returned to its previous use.