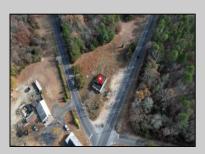

## COMMENTS

FORMER GAS STATION / TIRE STORE in RDR1 zone, currently allowing for residential use. This corner property offers 243 feet of road frontage on Tuckahoe Rd and almost 400 feet down Millville Avenue. The building has not been used for decades, and it would be the responsibility of the buyer to perform their due diligence to ascertain potential uses of the property. There is no information available nor are there any documents on record with the DEP to ascertain the presence or condition of any potential underground storage tanks. Fabulous visibility along this well-traveled road, so the potential is there for an enterprising entrepreneur. Please check with the Township so inquiry, it could be returned to its previous use.