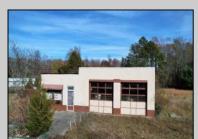

## COMMENTS

FORMER GAS STATION / TIRE STORE in RDR1 zone, currently allowing for residential use. This corner property offers 243 feet of road frontage on Tuckahoe Rd and almost 400 feet down Millville Avenue. The building has not been used for decades, and it would be the responsibility of the buyer to perform their due diligence to ascertain potential uses of the property. There is no information available nor are there any documents on record with the DEP to ascertain the presence or condition of any potential underground storage tanks. Fabulous visibility along this well-traveled road, so the potential is there for an enterprising entrepreneur. Please check with the Township so inquiry, it could be returned to its previous use.