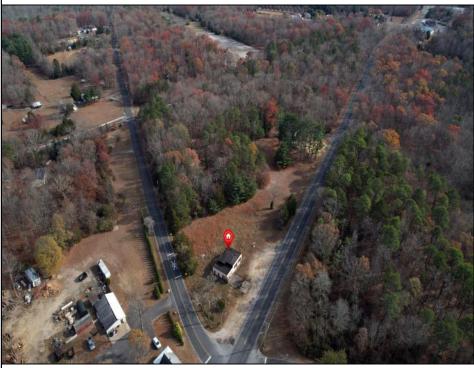

## COMMENTS

FORMER GAS STATION / TIRE STORE in RDR1 zone, currently allowing for residential use. This corner property offers 243 feet of road frontage on Tuckahoe Rd and almost 400 feet down Millville Avenue. The building has not been used for decades, and it would be the responsibility of the buyer to perform their due diligence to ascertain potential uses of the property. There is no information available nor are there any documents on record with the DEP to ascertain the presence or condition of any potential underground storage tanks. Fabulous visibility along this well-traveled road, so the potential is there for an enterprising entrepreneur. Please check with the Township so inquiry, it could be returned to its previous use.