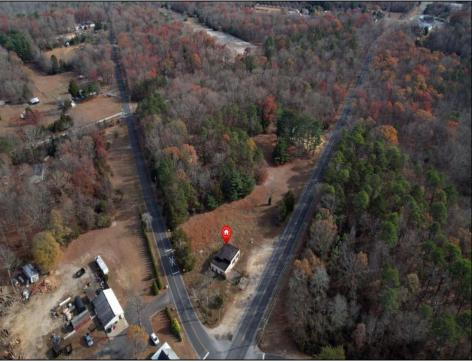

## COMMENTS

FORMER GAS STATION / TIRE STORE in RDR1 zone, currently allowing for residential use. This corner property offers 243 feet of road frontage on Tuckahoe Rd and almost 400 feet down Millville Avenue. The building has not been used for decades, and it would be the responsibility of the buyer to perform their due diligence to ascertain potential uses of the property. There is no information available nor are there any documents on record with the DEP to ascertain the presence or condition of any potential underground storage tanks. Fabulous visibility along this well-traveled road, so the potential is there for an enterprising entrepreneur. Please check with the Township so inquiry, it could be returned to its previous use.