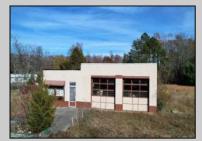

## COMMENTS

FORMER GAS STATION / TIRE STORE in RDR1 zone, currently allowing for residential use. This corner property offers 243 feet of road frontage on Tuckahoe Rd and almost 400 feet down Millville Avenue. The building has not been used for decades, and it would be the responsibility of the buyer to perform their due diligence to ascertain potential uses of the property. There is no information available nor are there any documents on record with the DEP to ascertain the presence or condition of any potential underground storage tanks. Fabulous visibility along this well-traveled road, so the potential is there for an enterprising entrepreneur. Please check with the Township so inquiry, it could be returned to its previous use.