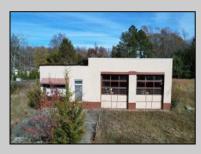

## COMMENTS

FORMER GAS STATION / TIRE STORE in RDR1 zone, currently allowing for residential use. This corner property offers 243 feet of road frontage on Tuckahoe Rd and almost 400 feet down Millville Avenue. The building has not been used for decades, and it would be the responsibility of the buyer to perform their due diligence to ascertain potential uses of the property. There is no information available nor are there any documents on record with the DEP to ascertain the presence or condition of any potential underground storage tanks. Fabulous visibility along this well-traveled road, so the potential is there for an enterprising entrepreneur. Please check with the Township so inquiry, it could be returned to its previous use.