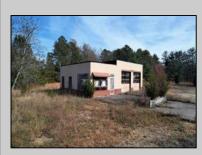

## COMMENTS

FORMER GAS STATION / TIRE STORE in RDR1 zone, currently allowing for residential use. This corner property offers 243 feet of road frontage on Tuckahoe Rd and almost 400 feet down Millville Avenue. The building has not been used for decades, and it would be the responsibility of the buyer to perform their due diligence to ascertain potential uses of the property. There is no information available nor are there any documents on record with the DEP to ascertain the presence or condition of any potential underground storage tanks. Fabulous visibility along this well-traveled road, so the potential is there for an enterprising entrepreneur. Please check with the Township so inquiry, it could be returned to its previous use.