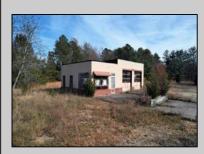

## COMMENTS

FORMER GAS STATION / TIRE STORE in RDR1 zone, currently allowing for residential use. This corner property offers 243 feet of road frontage on Tuckahoe Rd and almost 400 feet down Millville Avenue. The building has not been used for decades, and it would be the responsibility of the buyer to perform their due diligence to ascertain potential uses of the property. There is no information available nor are there any documents on record with the DEP to ascertain the presence or condition of any potential underground storage tanks. Fabulous visibility along this well-traveled road, so the potential is there for an enterprising entrepreneur. Please check with the Township so inquiry, it could be returned to its previous use.