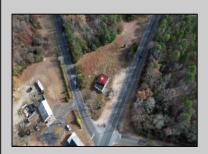

## COMMENTS

FORMER GAS STATION / TIRE STORE in RDR1 zone, currently allowing for residential use. This corner property offers 243 feet of road frontage on Tuckahoe Rd and almost 400 feet down Millville Avenue. The building has not been used for decades, and it would be the responsibility of the buyer to perform their due diligence to ascertain potential uses of the property. There is no information available nor are there any documents on record with the DEP to ascertain the presence or condition of any potential underground storage tanks. Fabulous visibility along this well-traveled road, so the potential is there for an enterprising entrepreneur. Please check with the Township so inquiry, it could be returned to its previous use.