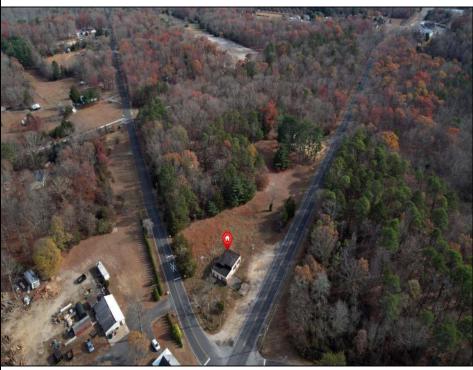

## COMMENTS

FORMER GAS STATION / TIRE STORE in RDR1 zone, currently allowing for residential use. This corner property offers 243 feet of road frontage on Tuckahoe Rd and almost 400 feet down Millville Avenue. The building has not been used for decades, and it would be the responsibility of the buyer to perform their due diligence to ascertain potential uses of the property. There is no information available nor are there any documents on record with the DEP to ascertain the presence or condition of any potential underground storage tanks. Fabulous visibility along this well-traveled road, so the potential is there for an enterprising entrepreneur. Please check with the Township so inquiry, it could be returned to its previous use.