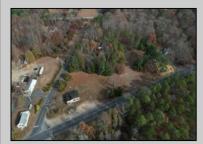

## COMMENTS

FORMER GAS STATION / TIRE STORE in RDR1 zone, currently allowing for residential use. This corner property offers 243 feet of road frontage on Tuckahoe Rd and almost 400 feet down Millville Avenue. The building has not been used for decades, and it would be the responsibility of the buyer to perform their due diligence to ascertain potential uses of the property. There is no information available nor are there any documents on record with the DEP to ascertain the presence or condition of any potential underground storage tanks. Fabulous visibility along this well-traveled road, so the potential is there for an enterprising entrepreneur. Please check with the Township so inquiry, it could be returned to its previous use.