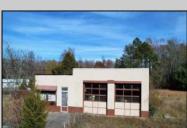

## COMMENTS

FORMER GAS STATION / TIRE STORE in RDR1 zone, currently allowing for residential use. This corner property offers 243 feet of road frontage on Tuckahoe Rd and almost 400 feet down Millville Avenue. The building has not been used for decades, and it would be the responsibility of the buyer to perform their due diligence to ascertain potential uses of the property. There is no information available nor are there any documents on record with the DEP to ascertain the presence or condition of any potential underground storage tanks. Fabulous visibility along this well-traveled road, so the potential is there for an enterprising entrepreneur. Please check with the Township so inquiry, it could be returned to its previous use.