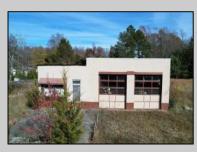

## COMMENTS

FORMER GAS STATION / TIRE STORE in RDR1 zone, currently allowing for residential use. This corner property offers 243 feet of road frontage on Tuckahoe Rd and almost 400 feet down Millville Avenue. The building has not been used for decades, and it would be the responsibility of the buyer to perform their due diligence to ascertain potential uses of the property. There is no information available nor are there any documents on record with the DEP to ascertain the presence or condition of any potential underground storage tanks. Fabulous visibility along this well-traveled road, so the potential is there for an enterprising entrepreneur. Please check with the Township so inquiry, it could be returned to its previous use.