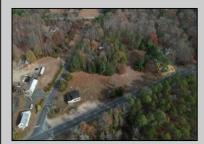

## COMMENTS

FORMER GAS STATION / TIRE STORE in RDR1 zone, currently allowing for residential use. This corner property offers 243 feet of road frontage on Tuckahoe Rd and almost 400 feet down Millville Avenue. The building has not been used for decades, and it would be the responsibility of the buyer to perform their due diligence to ascertain potential uses of the property. There is no information available nor are there any documents on record with the DEP to ascertain the presence or condition of any potential underground storage tanks. Fabulous visibility along this well-traveled road, so the potential is there for an enterprising entrepreneur. Please check with the Township so inquiry, it could be returned to its previous use.