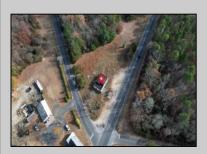

## COMMENTS

FORMER GAS STATION / TIRE STORE in RDR1 zone, currently allowing for residential use. This corner property offers 243 feet of road frontage on Tuckahoe Rd and almost 400 feet down Millville Avenue. The building has not been used for decades, and it would be the responsibility of the buyer to perform their due diligence to ascertain potential uses of the property. There is no information available nor are there any documents on record with the DEP to ascertain the presence or condition of any potential underground storage tanks. Fabulous visibility along this well-traveled road, so the potential is there for an enterprising entrepreneur. Please check with the Township so inquiry, it could be returned to its previous use.