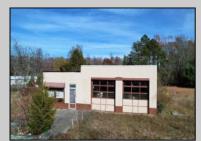

## COMMENTS

FORMER GAS STATION / TIRE STORE in RDR1 zone, currently allowing for residential use. This corner property offers 243 feet of road frontage on Tuckahoe Rd and almost 400 feet down Millville Avenue. The building has not been used for decades, and it would be the responsibility of the buyer to perform their due diligence to ascertain potential uses of the property. There is no information available nor are there any documents on record with the DEP to ascertain the presence or condition of any potential underground storage tanks. Fabulous visibility along this well-traveled road, so the potential is there for an enterprising entrepreneur. Please check with the Township so inquiry, it could be returned to its previous use.