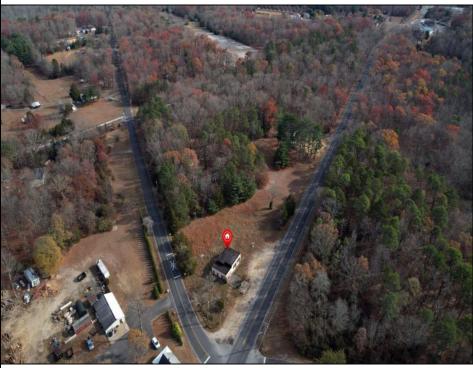

## COMMENTS

FORMER GAS STATION / TIRE STORE in RDR1 zone, currently allowing for residential use. This corner property offers 243 feet of road frontage on Tuckahoe Rd and almost 400 feet down Millville Avenue. The building has not been used for decades, and it would be the responsibility of the buyer to perform their due diligence to ascertain potential uses of the property. There is no information available nor are there any documents on record with the DEP to ascertain the presence or condition of any potential underground storage tanks. Fabulous visibility along this well-traveled road, so the potential is there for an enterprising entrepreneur. Please check with the Township so inquiry, it could be returned to its previous use.