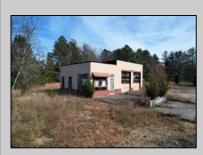

## COMMENTS

FORMER GAS STATION / TIRE STORE in RDR1 zone, currently allowing for residential use. This corner property offers 243 feet of road frontage on Tuckahoe Rd and almost 400 feet down Millville Avenue. The building has not been used for decades, and it would be the responsibility of the buyer to perform their due diligence to ascertain potential uses of the property. There is no information available nor are there any documents on record with the DEP to ascertain the presence or condition of any potential underground storage tanks. Fabulous visibility along this well-traveled road, so the potential is there for an enterprising entrepreneur. Please check with the Township so inquiry, it could be returned to its previous use.