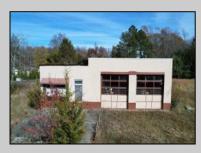

## COMMENTS

FORMER GAS STATION / TIRE STORE in RDR1 zone, currently allowing for residential use. This corner property offers 243 feet of road frontage on Tuckahoe Rd and almost 400 feet down Millville Avenue. The building has not been used for decades, and it would be the responsibility of the buyer to perform their due diligence to ascertain potential uses of the property. There is no information available nor are there any documents on record with the DEP to ascertain the presence or condition of any potential underground storage tanks. Fabulous visibility along this well-traveled road, so the potential is there for an enterprising entrepreneur. Please check with the Township so inquiry, it could be returned to its previous use.