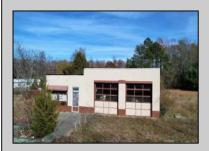

## **COMMENTS**

FORMER GAS STATION / TIRE STORE in RDR1 zone, currently allowing for residential use. This corner property offers 243 feet of road frontage on Tuckahoe Rd and almost 400 feet down Millville Avenue. The building has not been used for decades, and it would be the responsibility of the buyer to perform their due diligence to ascertain potential uses of the property. There is no information available nor are there any documents on record with the DEP to ascertain the presence or condition of any potential underground storage tanks. Fabulous visibility along this well-traveled road, so the potential is there for an enterprising entrepreneur. Please check with the Township so inquiry, it could be returned to its previous use.