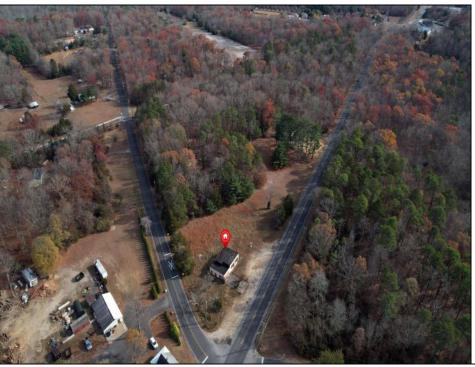

## **COMMENTS**

FORMER GAS STATION / TIRE STORE in RDR1 zone, currently allowing for residential use. This corner property offers 243 feet of road frontage on Tuckahoe Rd and almost 400 feet down Millville Avenue. The building has not been used for decades, and it would be the responsibility of the buyer to perform their due diligence to ascertain potential uses of the property. There is no information available nor are there any documents on record with the DEP to ascertain the presence or condition of any potential underground storage tanks. Fabulous visibility along this well-traveled road, so the potential is there for an enterprising entrepreneur. Please check with the Township so inquiry, it could be returned to its previous use.