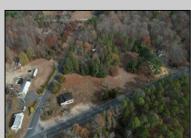

## **COMMENTS**

FORMER GAS STATION / TIRE STORE in RDR1 zone, currently allowing for residential use. This corner property offers 243 feet of road frontage on Tuckahoe Rd and almost 400 feet down Millville Avenue. The building has not been used for decades, and it would be the responsibility of the buyer to perform their due diligence to ascertain potential uses of the property. There is no information available nor are there any documents on record with the DEP to ascertain the presence or condition of any potential underground storage tanks. Fabulous visibility along this well-traveled road, so the potential is there for an enterprising entrepreneur. Please check with the Township so inquiry, it could be returned to its previous use.