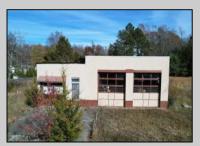

## **COMMENTS**

FORMER GAS STATION / TIRE STORE in RDR1 zone, currently allowing for residential use. This corner property offers 243 feet of road frontage on Tuckahoe Rd and almost 400 feet down Millville Avenue. The building has not been used for decades, and it would be the responsibility of the buyer to perform their due diligence to ascertain potential uses of the property. There is no information available nor are there any documents on record with the DEP to ascertain the presence or condition of any potential underground storage tanks. Fabulous visibility along this well-traveled road, so the potential is there for an enterprising entrepreneur. Please check with the Township so inquiry, it could be returned to its previous use.