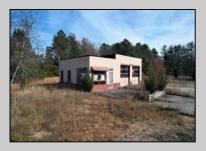

## **COMMENTS**

FORMER GAS STATION / TIRE STORE in RDR1 zone, currently allowing for residential use. This corner property offers 243 feet of road frontage on Tuckahoe Rd and almost 400 feet down Millville Avenue. The building has not been used for decades, and it would be the responsibility of the buyer to perform their due diligence to ascertain potential uses of the property. There is no information available nor are there any documents on record with the DEP to ascertain the presence or condition of any potential underground storage tanks. Fabulous visibility along this well-traveled road, so the potential is there for an enterprising entrepreneur. Please check with the Township so inquiry, it could be returned to its previous use.