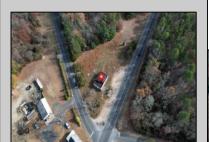

## **COMMENTS**

FORMER GAS STATION / TIRE STORE in RDR1 zone, currently allowing for residential use. This corner property offers 243 feet of road frontage on Tuckahoe Rd and almost 400 feet down Millville Avenue. The building has not been used for decades, and it would be the responsibility of the buyer to perform their due diligence to ascertain potential uses of the property. There is no information available nor are there any documents on record with the DEP to ascertain the presence or condition of any potential underground storage tanks. Fabulous visibility along this well-traveled road, so the potential is there for an enterprising entrepreneur. Please check with the Township so inquiry, it could be returned to its previous use.