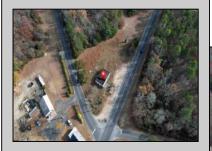

## COMMENTS

FORMER GAS STATION / TIRE STORE in RDR1 zone, currently allowing for residential use. This corner property offers 243 feet of road frontage on Tuckahoe Rd and almost 400 feet down Millville Avenue. The building has not been used for decades, and it would be the responsibility of the buyer to perform their due diligence to ascertain potential uses of the property. There is no information available nor are there any documents on record with the DEP to ascertain the presence or condition of any potential underground storage tanks. Fabulous visibility along this well-traveled road, so the potential is there for an enterprising entrepreneur. Please check with the Township so inquiry, it could be returned to its previous use.