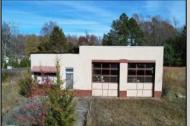

## COMMENTS

FORMER GAS STATION / TIRE STORE in RDR1 zone, currently allowing for residential use. This corner property offers 243 feet of road frontage on Tuckahoe Rd and almost 400 feet down Millville Avenue. The building has not been used for decades, and it would be the responsibility of the buyer to perform their due diligence to ascertain potential uses of the property. There is no information available nor are there any documents on record with the DEP to ascertain the presence or condition of any potential underground storage tanks. Fabulous visibility along this well-traveled road, so the potential is there for an enterprising entrepreneur. Please check with the Township so inquiry, it could be returned to its previous use.