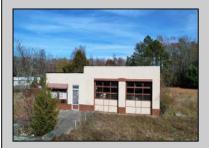

## COMMENTS

FORMER GAS STATION / TIRE STORE in RDR1 zone, currently allowing for residential use. This corner property offers 243 feet of road frontage on Tuckahoe Rd and almost 400 feet down Millville Avenue. The building has not been used for decades, and it would be the responsibility of the buyer to perform their due diligence to ascertain potential uses of the property. There is no information available nor are there any documents on record with the DEP to ascertain the presence or condition of any potential underground storage tanks. Fabulous visibility along this well-traveled road, so the potential is there for an enterprising entrepreneur. Please check with the Township so inquiry, it could be returned to its previous use.