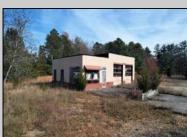

## COMMENTS

FORMER GAS STATION / TIRE STORE in RDR1 zone, currently allowing for residential use. This corner property offers 243 feet of road frontage on Tuckahoe Rd and almost 400 feet down Millville Avenue. The building has not been used for decades, and it would be the responsibility of the buyer to perform their due diligence to ascertain potential uses of the property. There is no information available nor are there any documents on record with the DEP to ascertain the presence or condition of any potential underground storage tanks. Fabulous visibility along this well-traveled road, so the potential is there for an enterprising entrepreneur. Please check with the Township so inquiry, it could be returned to its previous use.