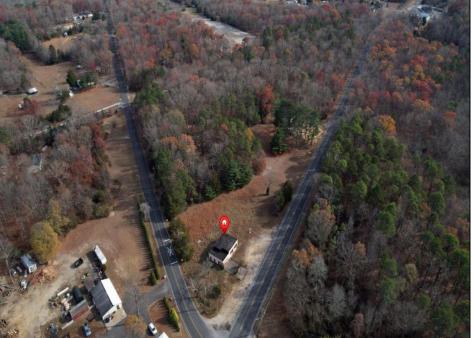

## COMMENTS

FORMER GAS STATION / TIRE STORE in RDR1 zone, currently allowing for residential use. This corner property offers 243 feet of road frontage on Tuckahoe Rd and almost 400 feet down Millville Avenue. The building has not been used for decades, and it would be the responsibility of the buyer to perform their due diligence to ascertain potential uses of the property. There is no information available nor are there any documents on record with the DEP to ascertain the presence or condition of any potential underground storage tanks. Fabulous visibility along this well-traveled road, so the potential is there for an enterprising entrepreneur. Please check with the Township so inquiry, it could be returned to its previous use.