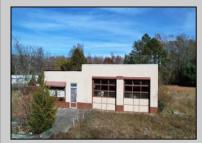

## COMMENTS

FORMER GAS STATION / TIRE STORE in RDR1 zone, currently allowing for residential use. This corner property offers 243 feet of road frontage on Tuckahoe Rd and almost 400 feet down Millville Avenue. The building has not been used for decades, and it would be the responsibility of the buyer to perform their due diligence to ascertain potential uses of the property. There is no information available nor are there any documents on record with the DEP to ascertain the presence or condition of any potential underground storage tanks. Fabulous visibility along this well-traveled road, so the potential is there for an enterprising entrepreneur. Please check with the Township so inquiry, it could be returned to its previous use. **PROPERTY DETAILS** 