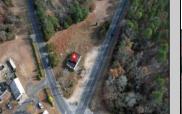

## COMMENTS

FORMER GAS STATION / TIRE STORE in RDR1 zone, currently allowing for residential use. This corner property offers 243 feet of road frontage on Tuckahoe Rd and almost 400 feet down Millville Avenue. The building has not been used for decades, and it would be the responsibility of the buyer to perform their due diligence to ascertain potential uses of the property. There is no information available nor are there any documents on record with the DEP to ascertain the presence or condition of any potential underground storage tanks. Fabulous visibility along this well-traveled road, so the potential is there for an enterprising entrepreneur. Please check with the Township so inquiry, it could be returned to its previous use. **PROPERTY DETAILS** 