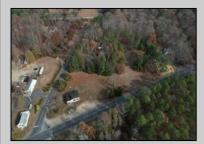

## COMMENTS

FORMER GAS STATION / TIRE STORE in RDR1 zone, currently allowing for residential use. This corner property offers 243 feet of road frontage on Tuckahoe Rd and almost 400 feet down Millville Avenue. The building has not been used for decades, and it would be the responsibility of the buyer to perform their due diligence to ascertain potential uses of the property. There is no information available nor are there any documents on record with the DEP to ascertain the presence or condition of any potential underground storage tanks. Fabulous visibility along this well-traveled road, so the potential is there for an enterprising entrepreneur. Please check with the Township so inquiry, it could be returned to its previous use. **PROPERTY DETAILS** 