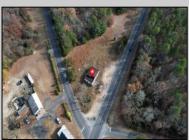

## COMMENTS

FORMER GAS STATION / TIRE STORE in RDR1 zone, currently allowing for residential use. This corner property offers 243 feet of road frontage on Tuckahoe Rd and almost 400 feet down Millville Avenue. The building has not been used for decades, and it would be the responsibility of the buyer to perform their due diligence to ascertain potential uses of the property. There is no information available nor are there any documents on record with the DEP to ascertain the presence or condition of any potential underground storage tanks. Fabulous visibility along this well-traveled road, so the potential is there for an enterprising entrepreneur. Please check with the Township so inquiry, it could be returned to its previous use. **PROPERTY DETAILS** 