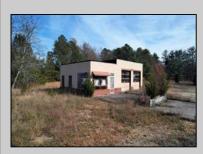

## COMMENTS

FORMER GAS STATION / TIRE STORE in RDR1 zone, currently allowing for residential use. This corner property offers 243 feet of road frontage on Tuckahoe Rd and almost 400 feet down Millville Avenue. The building has not been used for decades, and it would be the responsibility of the buyer to perform their due diligence to ascertain potential uses of the property. There is no information available nor are there any documents on record with the DEP to ascertain the presence or condition of any potential underground storage tanks. Fabulous visibility along this well-traveled road, so the potential is there for an enterprising entrepreneur. Please check with the Township so inquiry, it could be returned to its previous use. **PROPERTY DETAILS** 