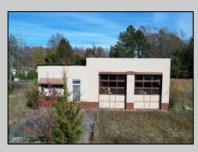

## COMMENTS

FORMER GAS STATION / TIRE STORE in RDR1 zone, currently allowing for residential use. This corner property offers 243 feet of road frontage on Tuckahoe Rd and almost 400 feet down Millville Avenue. The building has not been used for decades, and it would be the responsibility of the buyer to perform their due diligence to ascertain potential uses of the property. There is no information available nor are there any documents on record with the DEP to ascertain the presence or condition of any potential underground storage tanks. Fabulous visibility along this well-traveled road, so the potential is there for an enterprising entrepreneur. Please check with the Township so inquiry, it could be returned to its previous use. **PROPERTY DETAILS** 