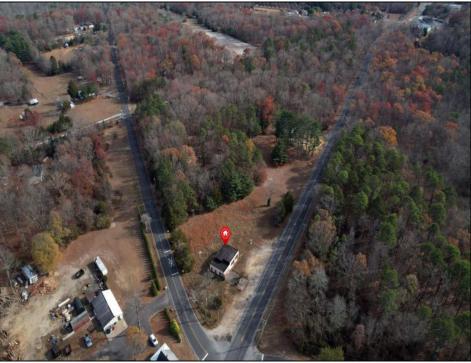

## COMMENTS

FORMER GAS STATION / TIRE STORE in RDR1 zone, currently allowing for residential use. This corner property offers 243 feet of road frontage on Tuckahoe Rd and almost 400 feet down Millville Avenue. The building has not been used for decades, and it would be the responsibility of the buyer to perform their due diligence to ascertain potential uses of the property. There is no information available nor are there any documents on record with the DEP to ascertain the presence or condition of any potential underground storage tanks. Fabulous visibility along this well-traveled road, so the potential is there for an enterprising entrepreneur. Please check with the Township so inquiry, it could be returned to its previous use. **PROPERTY DETAILS** 