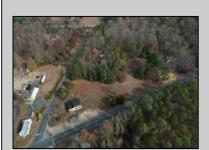

## **COMMENTS**

FORMER GAS STATION / TIRE STORE in RDR1 zone, currently allowing for residential use. This corner property offers 243 feet of road frontage on Tuckahoe Rd and almost 400 feet down Millville Avenue. The building has not been used for decades, and it would be the responsibility of the buyer to perform their due diligence to ascertain potential uses of the property. There is no information available nor are there any documents on record with the DEP to ascertain the presence or condition of any potential underground storage tanks. Fabulous visibility along this well-traveled road, so the potential is there for an enterprising entrepreneur. Please check with the Township so inquiry, it could be returned to its previous use.