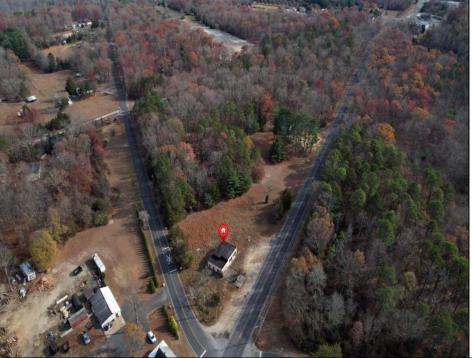

## **COMMENTS**

FORMER GAS STATION / TIRE STORE in RDR1 zone, currently allowing for residential use. This corner property offers 243 feet of road frontage on Tuckahoe Rd and almost 400 feet down Millville Avenue. The building has not been used for decades, and it would be the responsibility of the buyer to perform their due diligence to ascertain potential uses of the property. There is no information available nor are there any documents on record with the DEP to ascertain the presence or condition of any potential underground storage tanks. Fabulous visibility along this well-traveled road, so the potential is there for an enterprising entrepreneur. Please check with the Township so inquiry, it could be returned to its previous use.