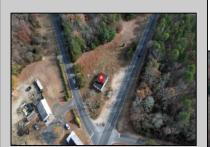

## **COMMENTS**

FORMER GAS STATION / TIRE STORE in RDR1 zone, currently allowing for residential use. This corner property offers 243 feet of road frontage on Tuckahoe Rd and almost 400 feet down Millville Avenue. The building has not been used for decades, and it would be the responsibility of the buyer to perform their due diligence to ascertain potential uses of the property. There is no information available nor are there any documents on record with the DEP to ascertain the presence or condition of any potential underground storage tanks. Fabulous visibility along this well-traveled road, so the potential is there for an enterprising entrepreneur. Please check with the Township so inquiry, it could be returned to its previous use.