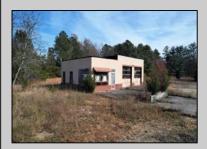

## **COMMENTS**

FORMER GAS STATION / TIRE STORE in RDR1 zone, currently allowing for residential use. This corner property offers 243 feet of road frontage on Tuckahoe Rd and almost 400 feet down Millville Avenue. The building has not been used for decades, and it would be the responsibility of the buyer to perform their due diligence to ascertain potential uses of the property. There is no information available nor are there any documents on record with the DEP to ascertain the presence or condition of any potential underground storage tanks. Fabulous visibility along this well-traveled road, so the potential is there for an enterprising entrepreneur. Please check with the Township so inquiry, it could be returned to its previous use.