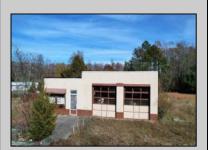

## **COMMENTS**

FORMER GAS STATION / TIRE STORE in RDR1 zone, currently allowing for residential use. This corner property offers 243 feet of road frontage on Tuckahoe Rd and almost 400 feet down Millville Avenue. The building has not been used for decades, and it would be the responsibility of the buyer to perform their due diligence to ascertain potential uses of the property. There is no information available nor are there any documents on record with the DEP to ascertain the presence or condition of any potential underground storage tanks. Fabulous visibility along this well-traveled road, so the potential is there for an enterprising entrepreneur. Please check with the Township so inquiry, it could be returned to its previous use.