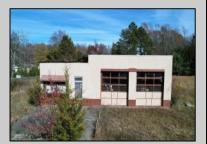

## **COMMENTS**

FORMER GAS STATION / TIRE STORE in RDR1 zone, currently allowing for residential use. This corner property offers 243 feet of road frontage on Tuckahoe Rd and almost 400 feet down Millville Avenue. The building has not been used for decades, and it would be the responsibility of the buyer to perform their due diligence to ascertain potential uses of the property. There is no information available nor are there any documents on record with the DEP to ascertain the presence or condition of any potential underground storage tanks. Fabulous visibility along this well-traveled road, so the potential is there for an enterprising entrepreneur. Please check with the Township so inquiry, it could be returned to its previous use.