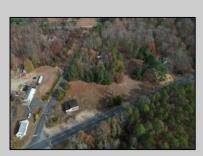

## **COMMENTS**

FORMER GAS STATION / TIRE STORE in RDR1 zone, currently allowing for residential use. This corner property offers 243 feet of road frontage on Tuckahoe Rd and almost 400 feet down Millville Avenue. The building has not been used for decades, and it would be the responsibility of the buyer to perform their due diligence to ascertain potential uses of the property. There is no information available nor are there any documents on record with the DEP to ascertain the presence or condition of any potential underground storage tanks. Fabulous visibility along this well-traveled road, so the potential is there for an enterprising entrepreneur. Please check with the Township so inquiry, it could be returned to its previous use.