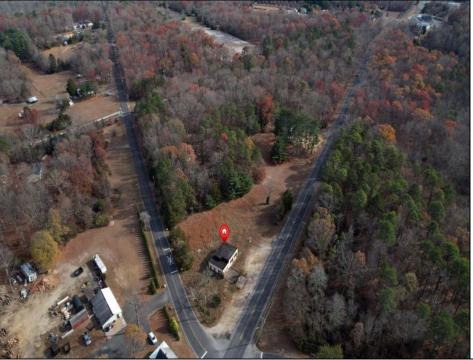

## **COMMENTS**

FORMER GAS STATION / TIRE STORE in RDR1 zone, currently allowing for residential use. This corner property offers 243 feet of road frontage on Tuckahoe Rd and almost 400 feet down Millville Avenue. The building has not been used for decades, and it would be the responsibility of the buyer to perform their due diligence to ascertain potential uses of the property. There is no information available nor are there any documents on record with the DEP to ascertain the presence or condition of any potential underground storage tanks. Fabulous visibility along this well-traveled road, so the potential is there for an enterprising entrepreneur. Please check with the Township so inquiry, it could be returned to its previous use.