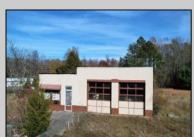

## COMMENTS

FORMER GAS STATION / TIRE STORE in RDR1 zone, currently allowing for residential use. This corner property offers 243 feet of road frontage on Tuckahoe Rd and almost 400 feet down Millville Avenue. The building has not been used for decades, and it would be the responsibility of the buyer to perform their due diligence to ascertain potential uses of the property. There is no information available nor are there any documents on record with the DEP to ascertain the presence or condition of any potential underground storage tanks. Fabulous visibility along this well-traveled road, so the potential is there for an enterprising entrepreneur. Please check with the Township so inquiry, it could be returned to its previous use.