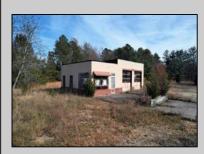

## COMMENTS

FORMER GAS STATION / TIRE STORE in RDR1 zone, currently allowing for residential use. This corner property offers 243 feet of road frontage on Tuckahoe Rd and almost 400 feet down Millville Avenue. The building has not been used for decades, and it would be the responsibility of the buyer to perform their due diligence to ascertain potential uses of the property. There is no information available nor are there any documents on record with the DEP to ascertain the presence or condition of any potential underground storage tanks. Fabulous visibility along this well-traveled road, so the potential is there for an enterprising entrepreneur. Please check with the Township so inquiry, it could be returned to its previous use.

PROPERTY DETAILS