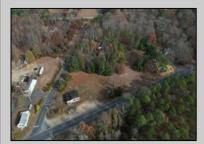

## COMMENTS

FORMER GAS STATION / TIRE STORE in RDR1 zone, currently allowing for residential use. This corner property offers 243 feet of road frontage on Tuckahoe Rd and almost 400 feet down Millville Avenue. The building has not been used for decades, and it would be the responsibility of the buyer to perform their due diligence to ascertain potential uses of the property. There is no information available nor are there any documents on record with the DEP to ascertain the presence or condition of any potential underground storage tanks. Fabulous visibility along this well-traveled road, so the potential is there for an enterprising entrepreneur. Please check with the Township so inquiry, it could be returned to its previous use.

PROPERTY DETAILS