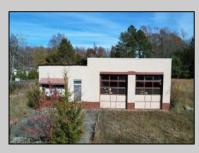

## COMMENTS

FORMER GAS STATION / TIRE STORE in RDR1 zone, currently allowing for residential use. This corner property offers 243 feet of road frontage on Tuckahoe Rd and almost 400 feet down Millville Avenue. The building has not been used for decades, and it would be the responsibility of the buyer to perform their due diligence to ascertain potential uses of the property. There is no information available nor are there any documents on record with the DEP to ascertain the presence or condition of any potential underground storage tanks. Fabulous visibility along this well-traveled road, so the potential is there for an enterprising entrepreneur. Please check with the Township so inquiry, it could be returned to its previous use.

PROPERTY DETAILS