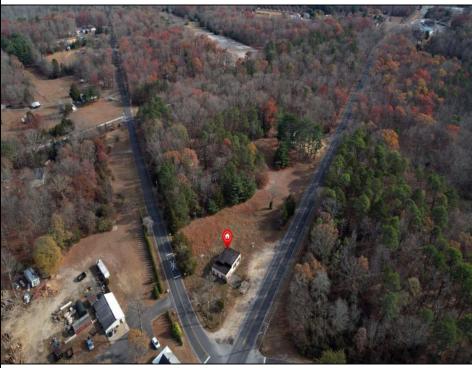

## COMMENTS

FORMER GAS STATION / TIRE STORE in RDR1 zone, currently allowing for residential use. This corner property offers 243 feet of road frontage on Tuckahoe Rd and almost 400 feet down Millville Avenue. The building has not been used for decades, and it would be the responsibility of the buyer to perform their due diligence to ascertain potential uses of the property. There is no information available nor are there any documents on record with the DEP to ascertain the presence or condition of any potential underground storage tanks. Fabulous visibility along this well-traveled road, so the potential is there for an enterprising entrepreneur. Please check with the Township so inquiry, it could be returned to its previous use.