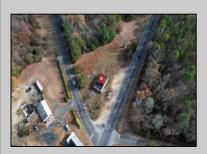

## COMMENTS

FORMER GAS STATION / TIRE STORE in RDR1 zone, currently allowing for residential use. This corner property offers 243 feet of road frontage on Tuckahoe Rd and almost 400 feet down Millville Avenue. The building has not been used for decades, and it would be the responsibility of the buyer to perform their due diligence to ascertain potential uses of the property. There is no information available nor are there any documents on record with the DEP to ascertain the presence or condition of any potential underground storage tanks. Fabulous visibility along this well-traveled road, so the potential is there for an enterprising entrepreneur. Please check with the Township so inquiry, it could be returned to its previous use.

PROPERTY DETAILS