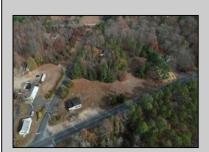

## **COMMENTS**

FORMER GAS STATION / TIRE STORE in RDR1 zone, currently allowing for residential use. This corner property offers 243 feet of road frontage on Tuckahoe Rd and almost 400 feet down Millville Avenue. The building has not been used for decades, and it would be the responsibility of the buyer to perform their due diligence to ascertain potential uses of the property. There is no information available nor are there any documents on record with the DEP to ascertain the presence or condition of any potential underground storage tanks. Fabulous visibility along this well-traveled road, so the potential is there for an enterprising entrepreneur. Please check with the Township so inquiry, it could be returned to its previous use.