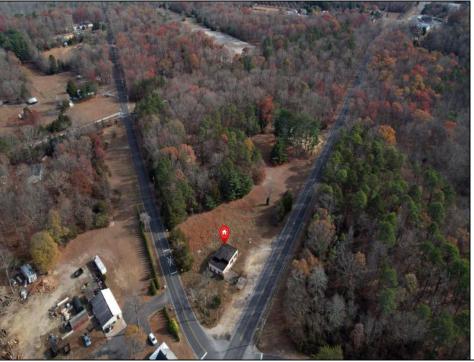

## **COMMENTS**

FORMER GAS STATION / TIRE STORE in RDR1 zone, currently allowing for residential use. This corner property offers 243 feet of road frontage on Tuckahoe Rd and almost 400 feet down Millville Avenue. The building has not been used for decades, and it would be the responsibility of the buyer to perform their due diligence to ascertain potential uses of the property. There is no information available nor are there any documents on record with the DEP to ascertain the presence or condition of any potential underground storage tanks. Fabulous visibility along this well-traveled road, so the potential is there for an enterprising entrepreneur. Please check with the Township so inquiry, it could be returned to its previous use.