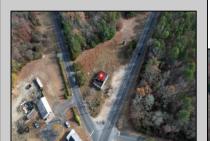

## **COMMENTS**

FORMER GAS STATION / TIRE STORE in RDR1 zone, currently allowing for residential use. This corner property offers 243 feet of road frontage on Tuckahoe Rd and almost 400 feet down Millville Avenue. The building has not been used for decades, and it would be the responsibility of the buyer to perform their due diligence to ascertain potential uses of the property. There is no information available nor are there any documents on record with the DEP to ascertain the presence or condition of any potential underground storage tanks. Fabulous visibility along this well-traveled road, so the potential is there for an enterprising entrepreneur. Please check with the Township so inquiry, it could be returned to its previous use.