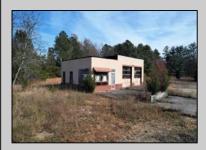

## **COMMENTS**

FORMER GAS STATION / TIRE STORE in RDR1 zone, currently allowing for residential use. This corner property offers 243 feet of road frontage on Tuckahoe Rd and almost 400 feet down Millville Avenue. The building has not been used for decades, and it would be the responsibility of the buyer to perform their due diligence to ascertain potential uses of the property. There is no information available nor are there any documents on record with the DEP to ascertain the presence or condition of any potential underground storage tanks. Fabulous visibility along this well-traveled road, so the potential is there for an enterprising entrepreneur. Please check with the Township so inquiry, it could be returned to its previous use.