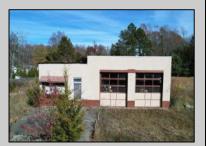

## **COMMENTS**

FORMER GAS STATION / TIRE STORE in RDR1 zone, currently allowing for residential use. This corner property offers 243 feet of road frontage on Tuckahoe Rd and almost 400 feet down Millville Avenue. The building has not been used for decades, and it would be the responsibility of the buyer to perform their due diligence to ascertain potential uses of the property. There is no information available nor are there any documents on record with the DEP to ascertain the presence or condition of any potential underground storage tanks. Fabulous visibility along this well-traveled road, so the potential is there for an enterprising entrepreneur. Please check with the Township so inquiry, it could be returned to its previous use.