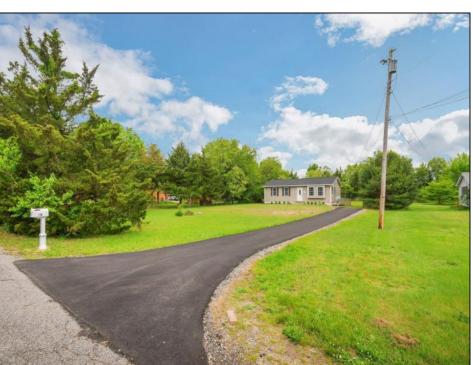

## **COMMENTS**

Move right into this completely updated ranch-style home nestled in a quiet neighborhood, just a short drive to Wildwood or Sea Isle beaches. Wonderful curb appeal with all new landscaping, this bright and airy 2,000 sq.ft., 3 bed, 2 bath home has been completely overhauled and features brand new vinyl plank flooring and fresh paint throughout, an open kitchen with all new white cabinets, stainless steel appliances and room for an eat-in table. The main bedroom has a fully updated en-suite bath. Wonderfully large backyard with plenty of room to add a pool or host BBQs or parties. The single-story layout offers convenience with absolutely no work to be done inside the home. Just added entire new septic system. Great location with direct access to the Garden State Parkway and surrounding beach towns. A must-see!