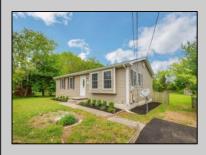

## **COMMENTS**

Move right into this completely updated ranch-style home nestled in a quiet neighborhood, just a short drive to Wildwood or Sea Isle beaches. Wonderful curb appeal with all new landscaping, this bright and airy 2,000 sq.ft., 3 bed, 2 bath home has been completely overhauled and features brand new vinyl plank flooring and fresh paint throughout, an open kitchen with all new white cabinets, stainless steel appliances and room for an eat-in table. The main bedroom has a fully updated en-suite bath. Wonderfully large backyard with plenty of room to add a pool or host BBQs or parties. The single-story layout offers convenience with absolutely no work to be done inside the home. Just added entire new septic system. Great location with direct access to the Garden State Parkway and surrounding beach towns. A must-see!