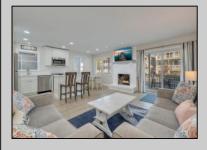

## **COMMENTS**

Welcome to 2632 Asbury Ave, a charming 3-bedroom, 2-full bathroom first-floor condo located just two short blocks from Ocean City\'s iconic Goldcoast beaches. This home has been thoughtfully updated to offer a modern, beach-inspired retreat. From the moment you step inside, you\'ll notice the classic shore house charm mixed with contemporary touches that make this property stand out. Inside, the open-concept living space features sleek new flooring throughout and a freshly painted wood-burning fireplace, a perfect touch for those cooler nights. A flat-screen TV mounted above the fireplace adds a modern touch to the bright and airy living room, which opens to the front porch through sliding glass doors, making it the perfect spot to relax and lounge after a day of sun and fun at the beach and boardwalk. The fully renovated kitchen is a highlight, boasting white shaker cabinets with soft-close features, quartz countertops, and newer stainless steel appliances. A built-in wine rack, subway tile backsplash, and a center island with seating make this kitchen not only functional but a great gathering spot. Adjacent to the kitchen is a dining area that comfortably seats 6, ideal for family meals. Each of the three bedrooms are very spacious and inviting, with ample natural light and plenty of closet space. The Primary bedroom includes a full bath. Primary and hall bathrooms have been fully renovated with stylish new tile, vanities, and lighting, offering a fresh, clean feel throughout. Additional highlights include a private outdoor shower, perfect for rinsing off after the beach, a rear stone driveway that provides off-street parking for up to two cars and an owners closet with space for bikes and beach chairs. With its prime location on a 30x100 lot and its stunning