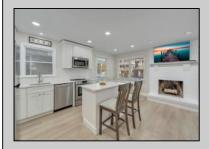

## **COMMENTS**

Welcome to 2632 Asbury Ave, a charming 3-bedroom, 2-full bathroom first-floor condo located just two short blocks from Ocean City\'s iconic Goldcoast beaches. This home has been thoughtfully updated to offer a modern, beach-inspired retreat. From the moment you step inside, you\'ll notice the classic shore house charm mixed with contemporary touches that make this property stand out. Inside, the open-concept living space features sleek new flooring throughout and a freshly painted wood-burning fireplace, a perfect touch for those cooler nights. A flat-screen TV mounted above the fireplace adds a modern touch to the bright and airy living room, which opens to the front porch through sliding glass doors, making it the perfect spot to relax and lounge after a day of sun and fun at the beach and boardwalk. The fully renovated kitchen is a highlight, boasting white shaker cabinets with soft-close features, quartz countertops, and newer stainless steel appliances. A built-in wine rack, subway tile backsplash, and a center island with seating make this kitchen not only functional but a great gathering spot. Adjacent to the kitchen is a dining area that comfortably seats 6, ideal for family meals. Each of the three bedrooms are very spacious and inviting, with ample natural light and plenty of closet space. The Primary bedroom includes a full bath. Primary and hall bathrooms have been fully renovated with stylish new tile, vanities, and lighting, offering a fresh, clean feel throughout. Additional highlights include a private outdoor shower, perfect for rinsing off after the beach, a rear stone driveway that provides off-street parking for up to two cars and an owners closet with space for bikes and beach chairs. With its prime location on a 30x100 lot and its stunning