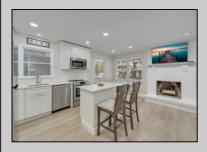

## **COMMENTS**

Welcome to 2632 Asbury Ave, a charming 3-bedroom, 2-full bathroom first-floor condo located just two short blocks from Ocean City\'s iconic Goldcoast beaches. This home has been thoughtfully updated to offer a modern, beach-inspired retreat. From the moment you step inside, you\'ll notice the classic shore house charm mixed with contemporary touches that make this property stand out. Inside, the open-concept living space features sleek new flooring throughout and a freshly painted wood-burning fireplace, a perfect touch for those cooler nights. A flat-screen TV mounted above the fireplace adds a modern touch to the bright and airy living room, which opens to the front porch through sliding glass doors, making it the perfect spot to relax and lounge after a day of sun and fun at the beach and boardwalk. The fully renovated kitchen is a highlight, boasting white shaker cabinets with soft-close features, quartz countertops, and newer stainless steel appliances. A built-in wine rack, subway tile backsplash, and a center island with seating make this kitchen not only functional but a great gathering spot. Adjacent to the kitchen is a dining area that comfortably seats 6, ideal for family meals. Each of the three bedrooms are very spacious and inviting, with ample natural light and plenty of closet space. The Primary bedroom includes a full bath. Primary and hall bathrooms have been fully renovated with stylish new tile, vanities, and lighting, offering a fresh, clean feel throughout. Additional highlights include a private outdoor shower, perfect for rinsing off after the beach, a rear stone driveway that provides off-street parking for up to two cars and an owners closet with space for bikes and beach chairs. With its prime location on a 30x100 lot and its stunning