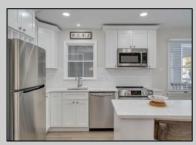

## **COMMENTS**

Welcome to 2632 Asbury Ave, a charming 3-bedroom, 2-full bathroom first-floor condo located just two short blocks from Ocean City\'s iconic Goldcoast beaches. This home has been thoughtfully updated to offer a modern, beach-inspired retreat. From the moment you step inside, you\'ll notice the classic shore house charm mixed with contemporary touches that make this property stand out. Inside, the open-concept living space features sleek new flooring throughout and a freshly painted wood-burning fireplace, a perfect touch for those cooler nights. A flat-screen TV mounted above the fireplace adds a modern touch to the bright and airy living room, which opens to the front porch through sliding glass doors, making it the perfect spot to relax and lounge after a day of sun and fun at the beach and boardwalk. The fully renovated kitchen is a highlight, boasting white shaker cabinets with soft-close features, quartz countertops, and newer stainless steel appliances. A built-in wine rack, subway tile backsplash, and a center island with seating make this kitchen not only functional but a great gathering spot. Adjacent to the kitchen is a dining area that comfortably seats 6, ideal for family meals. Each of the three bedrooms are very spacious and inviting, with ample natural light and plenty of closet space. The Primary bedroom includes a full bath. Primary and hall bathrooms have been fully renovated with stylish new tile, vanities, and lighting, offering a fresh, clean feel throughout. Additional highlights include a private outdoor shower, perfect for rinsing off after the beach, a rear stone driveway that provides off-street parking for up to two cars and an owners closet with space for bikes and beach chairs. With its prime location on a 30x100 lot and its stunning