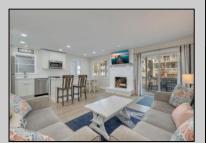

## **COMMENTS**

Welcome to 2632 Asbury Ave, a charming 3-bedroom, 2-full bathroom first-floor condo located just two short blocks from Ocean City\'s iconic Goldcoast beaches. This home has been thoughtfully updated to offer a modern, beach-inspired retreat. From the moment you step inside, you\'ll notice the classic shore house charm mixed with contemporary touches that make this property stand out. Inside, the open-concept living space features sleek new flooring throughout and a freshly painted wood-burning fireplace, a perfect touch for those cooler nights. A flat-screen TV mounted above the fireplace adds a modern touch to the bright and airy living room, which opens to the front porch through sliding glass doors, making it the perfect spot to relax and lounge after a day of sun and fun at the beach and boardwalk. The fully renovated kitchen is a highlight, boasting white shaker cabinets with soft-close features, quartz countertops, and newer stainless steel appliances. A built-in wine rack, subway tile backsplash, and a center island with seating make this kitchen not only functional but a great gathering spot. Adjacent to the kitchen is a dining area that comfortably seats 6, ideal for family meals. Each of the three bedrooms are very spacious and inviting, with ample natural light and plenty of closet space. The Primary bedroom includes a full bath. Primary and hall bathrooms have been fully renovated with stylish new tile, vanities, and lighting, offering a fresh, clean feel throughout. Additional highlights include a private outdoor shower, perfect for rinsing off after the beach, a rear stone driveway that provides off-street parking for up to two cars and an owners closet with space for bikes and beach chairs. With its prime location on a 30x100 lot and its stunning