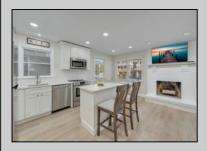

## **COMMENTS**

Welcome to 2632 Asbury Ave, a charming 3-bedroom, 2-full bathroom first-floor condo located just two short blocks from Ocean City\'s iconic Goldcoast beaches. This home has been thoughtfully updated to offer a modern, beach-inspired retreat. From the moment you step inside, you\'ll notice the classic shore house charm mixed with contemporary touches that make this property stand out. Inside, the open-concept living space features sleek new flooring throughout and a freshly painted wood-burning fireplace, a perfect touch for those cooler nights. A flat-screen TV mounted above the fireplace adds a modern touch to the bright and airy living room, which opens to the front porch through sliding glass doors, making it the perfect spot to relax and lounge after a day of sun and fun at the beach and boardwalk. The fully renovated kitchen is a highlight, boasting white shaker cabinets with soft-close features, quartz countertops, and newer stainless steel appliances. A built-in wine rack, subway tile backsplash, and a center island with seating make this kitchen not only functional but a great gathering spot. Adjacent to the kitchen is a dining area that comfortably seats 6, ideal for family meals. Each of the three bedrooms are very spacious and inviting, with ample natural light and plenty of closet space. The Primary bedroom includes a full bath. Primary and hall bathrooms have been fully renovated with stylish new tile, vanities, and lighting, offering a fresh, clean feel throughout. Additional highlights include a private outdoor shower, perfect for rinsing off after the beach, a rear stone driveway that provides off-street parking for up to two cars and an owners closet with space for bikes and beach chairs. With its prime location on a 30x100 lot and its stunning