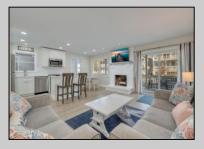

## **COMMENTS**

Welcome to 2632 Asbury Ave, a charming 3-bedroom, 2-full bathroom first-floor condo located just two short blocks from Ocean City\'s iconic Goldcoast beaches. This home has been thoughtfully updated to offer a modern, beach-inspired retreat. From the moment you step inside, you\'ll notice the classic shore house charm mixed with contemporary touches that make this property stand out. Inside, the open-concept living space features sleek new flooring throughout and a freshly painted wood-burning fireplace, a perfect touch for those cooler nights. A flat-screen TV mounted above the fireplace adds a modern touch to the bright and airy living room, which opens to the front porch through sliding glass doors, making it the perfect spot to relax and lounge after a day of sun and fun at the beach and boardwalk. The fully renovated kitchen is a highlight, boasting white shaker cabinets with soft-close features, quartz countertops, and newer stainless steel appliances. A built-in wine rack, subway tile backsplash, and a center island with seating make this kitchen not only functional but a great gathering spot. Adjacent to the kitchen is a dining area that comfortably seats 6, ideal for family meals. Each of the three bedrooms are very spacious and inviting, with ample natural light and plenty of closet space. The Primary bedroom includes a full bath. Primary and hall bathrooms have been fully renovated with stylish new tile, vanities, and lighting, offering a fresh, clean feel throughout. Additional highlights include a private outdoor shower, perfect for rinsing off after the beach, a rear stone driveway that provides off-street parking for up to two cars and an owners closet with space for bikes and beach chairs. With its prime location on a 30x100 lot and its stunning